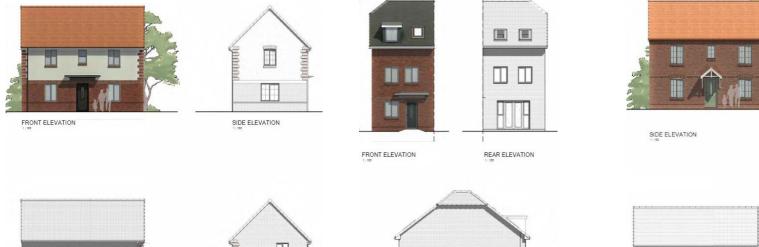

SIDE ELEVATION

GROUND FLOOR PLAN

Ar Bennard Barrow Ar Barro 50

Plots: 106 (AS)

Front door to be painted black in line with David Wilson standard doortypes.

All detached garage door colours to match front door colour. All integral garage door colours to match front door colour. All Sofftis, faciais and barge boards to be white. All windows to be white UPVC and top hung.

West Norfol

FRONT ELEVATION

REAR ELEVATION

SIDE ELEVATION

Front door to be painted Anthractie Grey RAL 7016 or similar approved. All detached garage door colours to match front door colour. All integral

Plots: 124 (AS), 125 (AS), 126 (OPP)

Borough Council of King's Lynn & West Norfolk

FIRST FLOOR PLAN

GROUND FLOOR PLAN

FRONT ELEVATION

REAR ELEVATION

SIDE ELEVATION

| Plots: | 447 | ASI. | 448 | (AS) |
|--------|-----|------|-----|------|

Front door to be painted black in line with David Wilson standard doortypes.