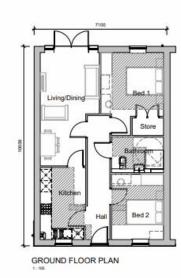

|
| LEC 478 - 1<br>74 Miletta 10<br>9 STIDA 204<br>Miletta 204 | Hausen 31 Permana Raud West, Lawardan<br>1918 Dia Latti, P. (218 John 1991)<br>1999 - Status Mark, Status Markan<br>1997 - Status Markan, Status Markan, Status Markan<br>1997 - Status Markan, Status Markan, Status Markan, Status<br>1997 - Status Markan, Status Markan, Status Markan, Status<br>1997 - Status Markan, Status Markan, Status Markan, Status Markan, Status<br>1997 - Status Markan, Status Markan, Status Markan, Status Markan, Status<br>1997 - Status Markan, Status Markan<br>1997 (Status Markan, |



West Norfol









FRONT ELEVATION



REAR ELEVATION



SIDE ELEVATION

Front door to be painted Anthractie Grey RAL 7016 or similar approved. All detached garage door colours to match front door colour. All integral

Plots: 124 (AS), 125 (AS), 126 (OPP)

match triont door colour. All integral garage door colours to match front door colour. All Soffits, facias and barge boards to be white. All windows to be white UPVC and top hung.



Propert Knights Hill, Kings Lynn Planing **United** Det 1 80W Unertitle Wootton Rise - Thetford liste 1:100 @ A1 25,40,/2023 Date: Deen WRW-Dested LBU 100831-RGP-23-ZZ-HPAV1-A-0320 Westerland Places, 71 Print res. Read West, Lettersler, 128 UTS - 7 UTA Distances - Follow 200 Matter 74 Michi Bowe, Lensley, WIT 2021 - 7420 UT7 2007 75210 201 MIC - up on dist - despetifying pr