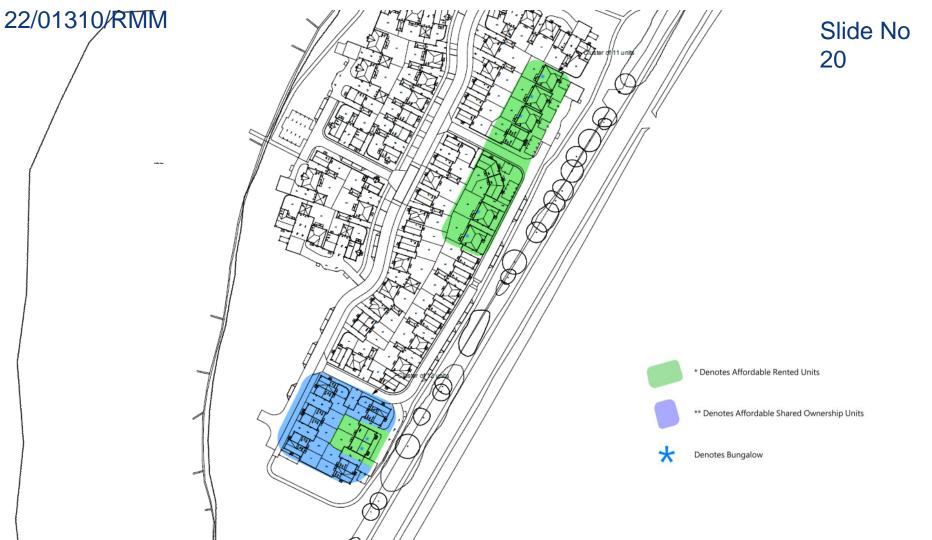

#### Slide No 10 ALLOTMENTS Will start with 450mm depth topsoil and fed with green manure ROUTES FOR CYCLISTS AND PEDESTRIANS PROPOSED PEDESTRIAN AND CYCLIST ACCESS CROSSING POINT FINGERPOSTS A. LAP - Local Area for Play B. LEAP(L) - Local Equipped Area for Play C. NEAP(N) - Neighbourhood Equipped Area for Play INFORMATION BOARDS **PROPOSED SWALES / CULVERTS** ACCESS INTO REFFLEY WOODS BRIDGES/CULVERTED ROUTES PROPOSED BALANCING PONDS/DRY

#### Slide No 11 ALLOTMENTS Will start with 450mm depth topsoil and fed with green manure ROUTES FOR CYCLISTS AND PEDESTRIANS PROPOSED PEDESTRIAN AND CYCLIST ACCESS CROSSING POINT FINGERPOSTS A. LAP - Local Area for Play B. LEAP(L) - Local Equipped Area for Play C. NEAP(N) - Neighbourhood Equipped Area for Play INFORMATION BOARDS **PROPOSED SWALES / CULVERTS** ACCESS INTO REFFLEY WOODS

PROPOSED BALANCING PONDS/DRY **RETENTION BASINS** 

BRONZE AGE BARROW