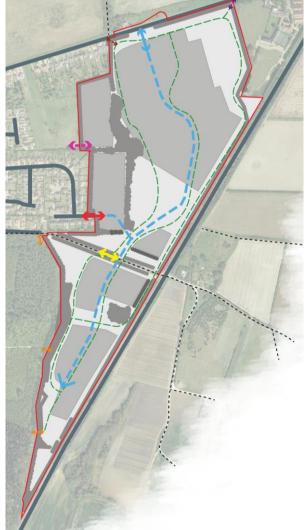

#### Slide No 10 ALLOTMENTS Will start with 450mm depth topsoil and fed with green manure ROUTES FOR CYCLISTS AND PEDESTRIANS PROPOSED PEDESTRIAN AND CYCLIST ACCESS CROSSING POINT FINGERPOSTS A. LAP - Local Area for Play B. LEAP(L) - Local Equipped Area for Play C. NEAP(N) - Neighbourhood Equipped Area for Play INFORMATION BOARDS **PROPOSED SWALES / CULVERTS** ACCESS INTO REFFLEY WOODS BRIDGES/CULVERTED ROUTES PROPOSED BALANCING PONDS/DRY

#### Slide No 11 ALLOTMENTS Will start with 450mm depth topsoil and fed with green manure ROUTES FOR CYCLISTS AND PEDESTRIANS PROPOSED PEDESTRIAN AND CYCLIST ACCESS CROSSING POINT FINGERPOSTS A. LAP - Local Area for Play B. LEAP(L) - Local Equipped Area for Play C. NEAP(N) - Neighbourhood Equipped Area for Play INFORMATION BOARDS **PROPOSED SWALES / CULVERTS** ACCESS INTO REFFLEY WOODS

PROPOSED BALANCING PONDS/DRY **RETENTION BASINS** 

BRONZE AGE BARROW

BRONZE AGE BARROW