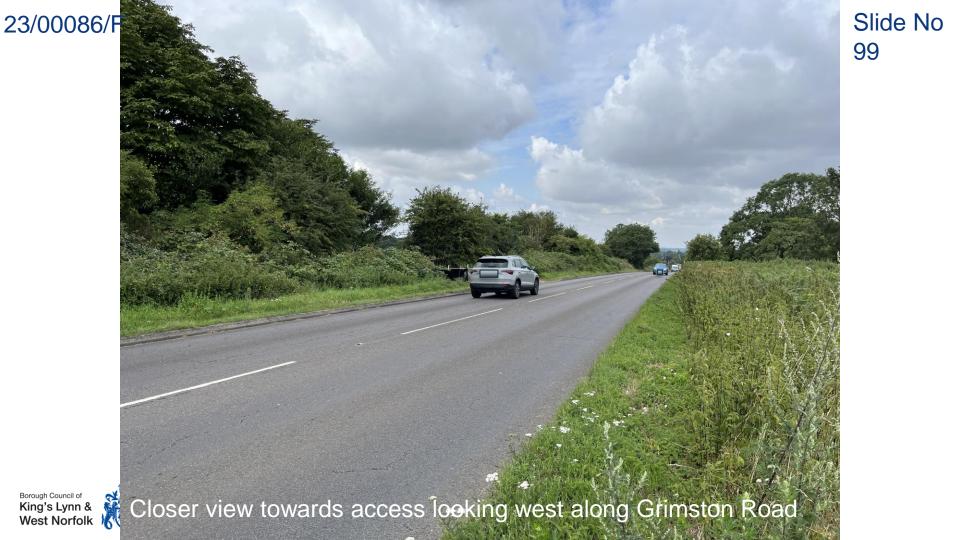

View from approximate position of roundabout towards dwellings on Grimston Road





Slide No 80



View from approximate position of roundabout looking south



View from approximate position of roundabout looking east

Slide No 82



View from mid-centre of northern part of site facing northeast - Knights Hill can be seen



Borough Council of King's Lynn & West Norfolk View from mid-centre of northern part of site facing south - tree belt adjacent to Ullswater Avenue







View of Sandy Lane hedgerows facing west – Reffley Woods can be seen



Slide

No 87

Borough Council of King's Lynn & West Norfolk





View from Sandy Lane southeast into southern part of the site



Slide No 90



View from Sandy Lane southwest into southern part of the site







# Slide No 92















# Slide No 100



View beyond access looking west along Grimston Road



















# Slide No 108

Borough Council of King's Lynn & West Norfolk Internal site looking south





Internal site looking north/west

100 - 0 0 0 0 V



### 23/00086/F

Slide No 111



Internal site looking north/west



### Slide No 113

KEY SITE LOCATION [1.0HA] PROPOSED AREA FOR RESIDENTIAL DEVELOPMENT (UP TO 26 DWELLINGS) PUBLIC OPEN SPACE [0.2HA] (INCLUDING ATTENUATION BASIN AND EXISTING DRAINAGE DITCHES)

WHETSTONE WAY, OUTWELL - ILLUSTRATIVE LAYOUT Pegasus

Borough Council of King's Lynn & West Norfolk

PLANNING I DESIGN I ENVIRONMENT I ECONOMICS I HERITAGE I WWW.PEGASUSGROUP.CO.UK I TEAM/DRAWN BY ES/AB I APPROVED BY P.M. SL. I DATE 14/12/22 I SCALE 1500 0 AT I DRWG. P21-1102\_0F SHEET NO.\_\_ REV.