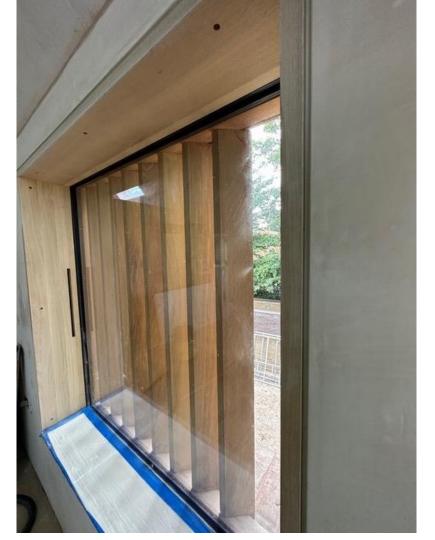

| REV | DATE        | NOTES                                         |  |
|-----|-------------|-----------------------------------------------|--|
| P1  | August 2019 | Planning Issue                                |  |
| P2  | Sept 2020   | Variation of conditions                       |  |
| P3  | Mar 2022    | Non-material amendment: window added          |  |
| P4  | August 2022 | Minor amendment: window added                 |  |
| P5  | Nov 2022    | Angled fins added to proposed window          |  |
| P6  | Nov 2022    | Position of proposed window corrected         |  |
| P7  | Dec 2022    | Proposed additional window omitted            |  |
| P8  | July 2023   | Proposed additional window with privacy slats |  |