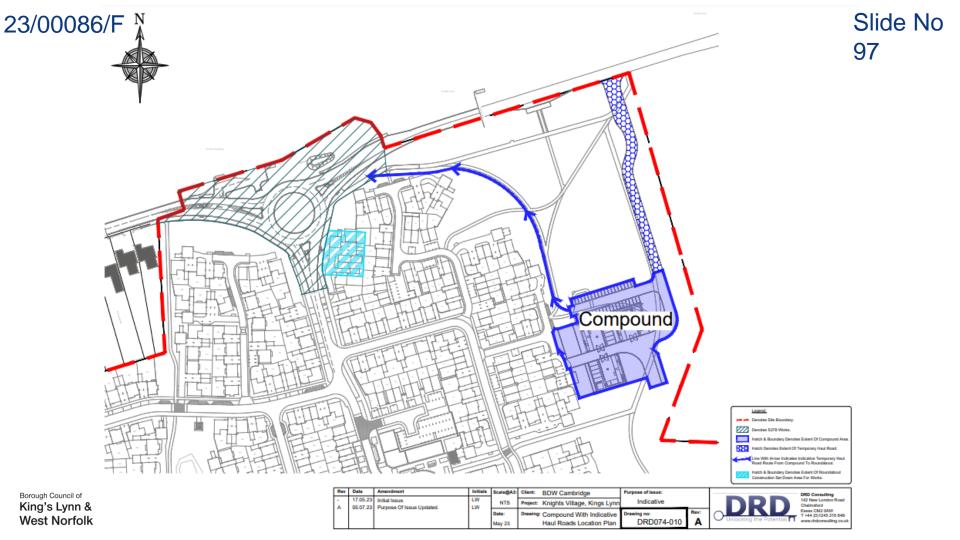

oad





View from approximate position of roundabout towards dwellings on Grimston Road





Slide No 80



View from approximate position of roundabout looking south



View from approximate position of roundabout looking east

Slide No 82



View from mid-centre of northern part of site facing northeast - Knights Hill can be seen



Borough Council of King's Lynn & West Norfolk View from mid-centre of northern part of site facing south - tree belt adjacent to Ullswater Avenue







View of Sandy Lane hedgerows facing west – Reffley Woods can be seen



Slide

No 87

Borough Council of King's Lynn & West Norfolk





View from Sandy Lane southeast into southern part of the site



Slide No 90



View from Sandy Lane southwest into southern part of the site







# Slide No 92















# Slide No 100



View beyond access looking west along Grimston Road



















# Slide No 108

Borough Council of King's Lynn & West Norfolk Internal site looking south





Internal site looking north/west

100 - 0 0 0 0 V



### 23/00086/F

Slide No 111



Internal site looking north/west



### Slide No 113

KEY SITE LOCATION [1.0HA] PROPOSED AREA FOR RESIDENTIAL DEVELOPMENT (UP TO 26 DWELLINGS) PUBLIC OPEN SPACE [0.2HA] (INCLUDING ATTENUATION BASIN AND EXISTING DRAINAGE DITCHES)

WHETSTONE WAY, OUTWELL - ILLUSTRATIVE LAYOUT Pegasus

Borough Council of King's Lynn & West Norfolk

PLANNING I DESIGN I ENVIRONMENT I ECONOMICS I HERITAGE I WWW.PEGASUSGROUP.CO.UK I TEAM/DRAWN BY ES/AB I APPROVED BY P.M. SL. I DATE 14/12/22 I SCALE 1500 0 AT I DRWG. P21-1102\_0F SHEET NO.\_\_