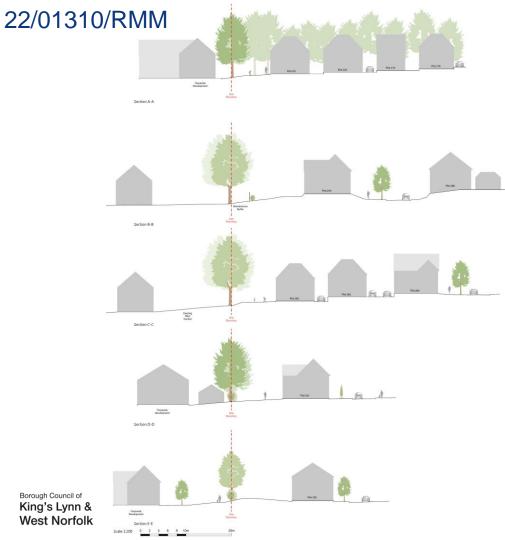

# **Grimston Avenue Character Area**

22/01310/RMM

REAR ELEVATION

SIDE ELEVATION

FRONT ELEVATION