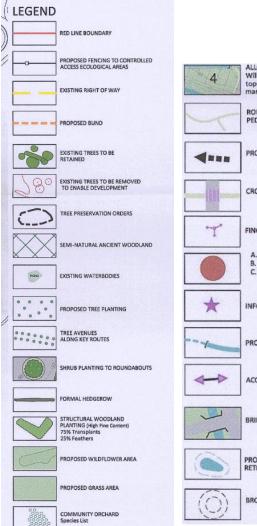

#### Slide No 10 ALLOTMENTS Will start with 450mm depth topsoil and fed with green manure ROUTES FOR CYCLISTS AND PEDESTRIANS PROPOSED PEDESTRIAN AND CYCLIST ACCESS CROSSING POINT FINGERPOSTS A. LAP - Local Area for Play B. LEAP(L) - Local Equipped Area for Play C. NEAP(N) - Neighbourhood Equipped Area for Play INFORMATION BOARDS **PROPOSED SWALES / CULVERTS** ACCESS INTO REFFLEY WOODS BRIDGES/CULVERTED ROUTES PROPOSED BALANCING PONDS/DRY

PROPOSED BALANCING PONDS/DRY **RETENTION BASINS** 

BRONZE AGE BARROW