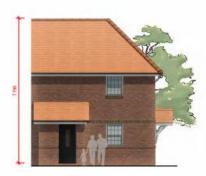

### Slide No 22 **Materials Key** Red pantile Red flat tile Grey flat tile Red multi brick Solid red brick Gault brick Orange brick Carrstone elevation Render elevation first floor elevation

∟ 」 Black HardiePlank first floor elevation

| Materials Key |                                         |  |  |  |  |  |
|---------------|-----------------------------------------|--|--|--|--|--|
|               | Red pantile                             |  |  |  |  |  |
|               | Red flat tile                           |  |  |  |  |  |
|               | Grey flat tile                          |  |  |  |  |  |
|               | Red multi brick                         |  |  |  |  |  |
|               | Solid red brick                         |  |  |  |  |  |
|               | Gault brick                             |  |  |  |  |  |
|               | Orange brick                            |  |  |  |  |  |
| Г :<br>L .    | Carrstone elevation                     |  |  |  |  |  |
| Г :<br>L .    | Render elevation first floor elevation  |  |  |  |  |  |
| L.            | Black HardiePlank first floor elevation |  |  |  |  |  |
|               |                                         |  |  |  |  |  |