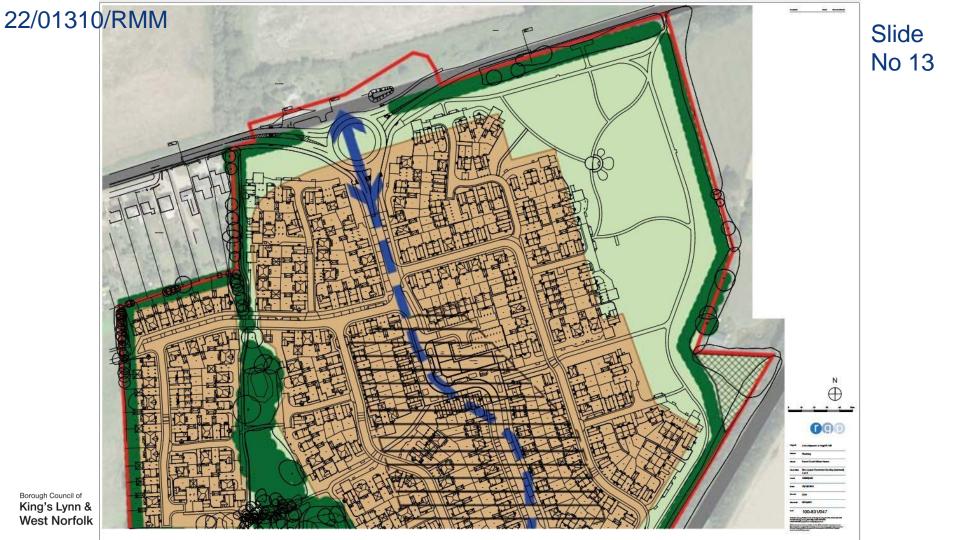

#### Slide No 10 ALLOTMENTS Will start with 450mm depth topsoil and fed with green manure ROUTES FOR CYCLISTS AND PEDESTRIANS PROPOSED PEDESTRIAN AND CYCLIST ACCESS CROSSING POINT FINGERPOSTS A. LAP - Local Area for Play B. LEAP(L) - Local Equipped Area for Play C. NEAP(N) - Neighbourhood Equipped Area for Play INFORMATION BOARDS **PROPOSED SWALES / CULVERTS** ACCESS INTO REFFLEY WOODS BRIDGES/CULVERTED ROUTES PROPOSED BALANCING PONDS/DRY

BRONZE AGE BARROW