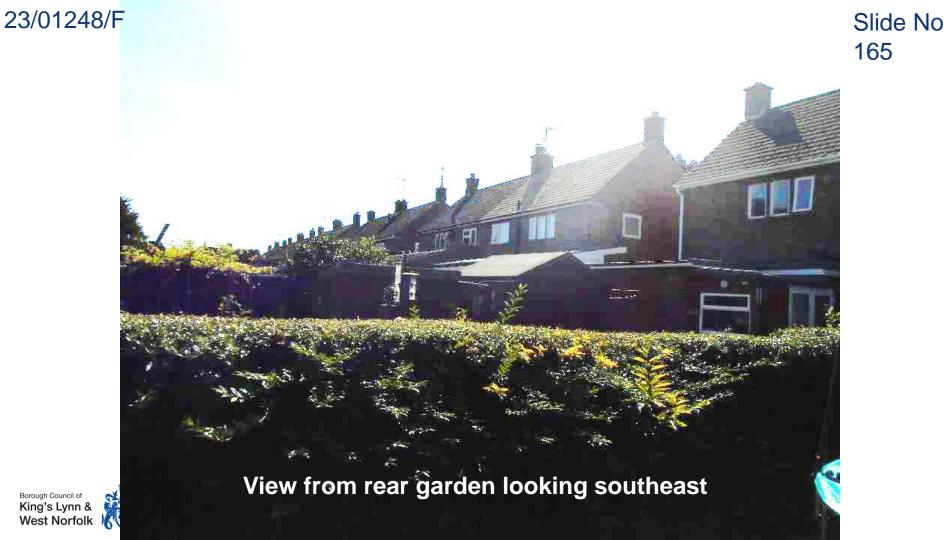

#### Slide No 164

View from rear garden looking northeast

Borough Council of King's Lynn & West Norfolk View from rear garden looking southwest towards neighbouring property on St Eds Road