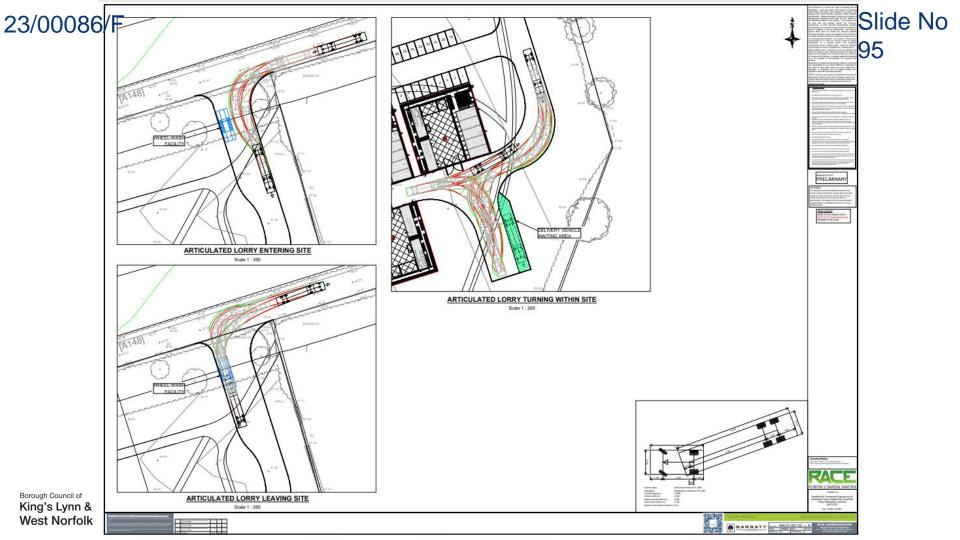

on Road





View from approximate position of roundabout towards dwellings on Grimston Road





Slide No 80



View from approximate position of roundabout looking south



View from approximate position of roundabout looking east

Slide No 82



View from mid-centre of northern part of site facing northeast - Knights Hill can be seen



Borough Council of King's Lynn & West Norfolk View from mid-centre of northern part of site facing south - tree belt adjacent to Ullswater Avenue







View of Sandy Lane hedgerows facing west – Reffley Woods can be seen



Slide

No 87

Borough Council of King's Lynn & West Norfolk





View from Sandy Lane southeast into southern part of the site



Slide No 90



View from Sandy Lane southwest into southern part of the site







# Slide No 92















# Slide No 100



View beyond access looking west along Grimston Road



















# Slide No 108

Borough Council of King's Lynn & West Norfolk Internal site looking south





Internal site looking north/west

100 - 0 0 0 0 V



### 23/00086/F

Slide No 111



Internal site looking north/west



### Slide No 113

KEY SITE LOCATION [1.0HA] PROPOSED AREA FOR RESIDENTIAL DEVELOPMENT (UP TO 26 DWELLINGS) PUBLIC OPEN SPACE [0.2HA] (INCLUDING ATTENUATION BASIN AND EXISTING DRAINAGE DITCHES)

WHETSTONE WAY, OUTWELL - ILLUSTRATIVE LAYOUT Pegasus

Borough Council of King's Lynn & West Norfolk

PLANNING I DESIGN I ENVIRONMENT I ECONOMICS I HERITAGE I WWW.PEGASUSGROUP.CO.UK I TEAM/DRAWN BY ES/AB I APPROVED BY P.M. SL. I DATE 14/12/22 I SCALE 1500 0 AT I DRWG. P21-1102\_0F SHEET NO.\