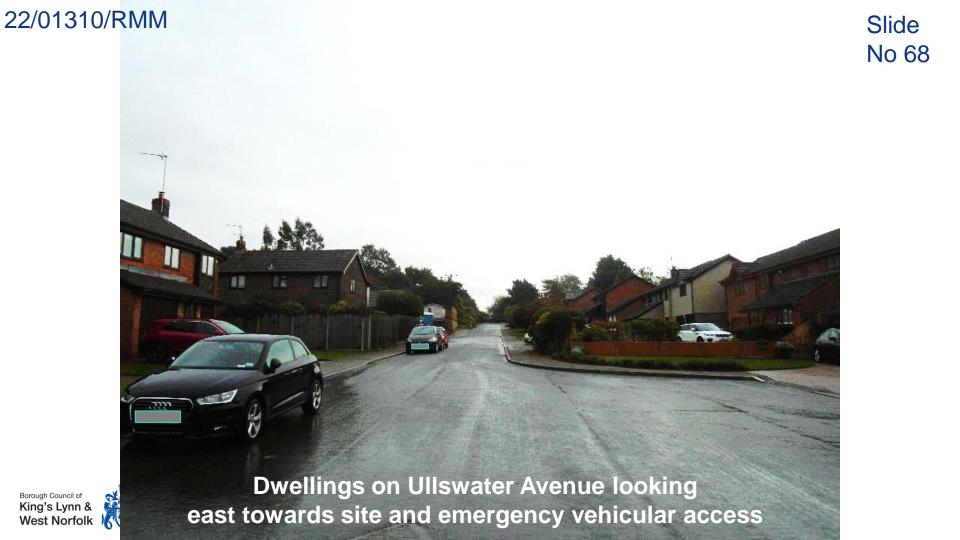

### **Dwellings on opposite side of Ullswater Avenue**

Slide No 67

Borough Council of King's Lynn & West Norfolk Dwellings on Ullswater Avenue – Site is behind dwellings

101

IN STR

加强素素

清晰而白

Dwellings on Ullswater Avenue looking west towards footpath connection with Sandy Lane