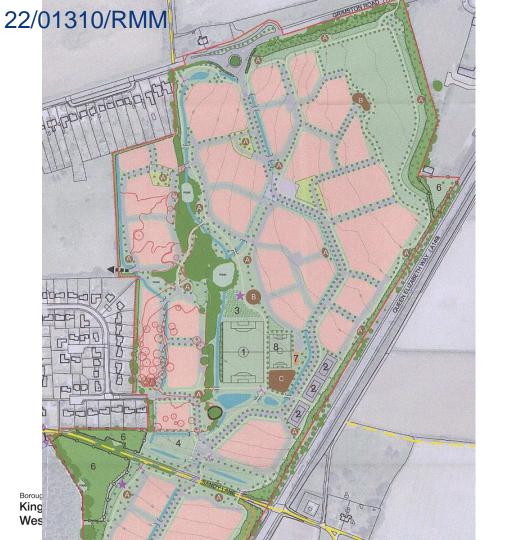

# Planning Committee 6 November









#### Borough Council of King's Lynn & West Norfolk





















Borough Council of King's Lynn & West Norfolk









#### Slide No 10 ALLOTMENTS Will start with 450mm depth topsoil and fed with green manure ROUTES FOR CYCLISTS AND PEDESTRIANS PROPOSED PEDESTRIAN AND CYCLIST ACCESS CROSSING POINT FINGERPOSTS A. LAP - Local Area for Play B. LEAP(L) - Local Equipped Area for Play C. NEAP(N) - Neighbourhood Equipped Area for Play INFORMATION BOARDS **PROPOSED SWALES / CULVERTS** ACCESS INTO REFFLEY WOODS BRIDGES/CULVERTED ROUTES PROPOSED BALANCING PONDS/DRY



BRONZE AGE BARROW





#### Slide No 11 ALLOTMENTS Will start with 450mm depth topsoil and fed with green manure ROUTES FOR CYCLISTS AND PEDESTRIANS PROPOSED PEDESTRIAN AND CYCLIST ACCESS CROSSING POINT FINGERPOSTS A. LAP - Local Area for Play B. LEAP(L) - Local Equipped Area for Play C. NEAP(N) - Neighbourhood Equipped Area for Play INFORMATION BO