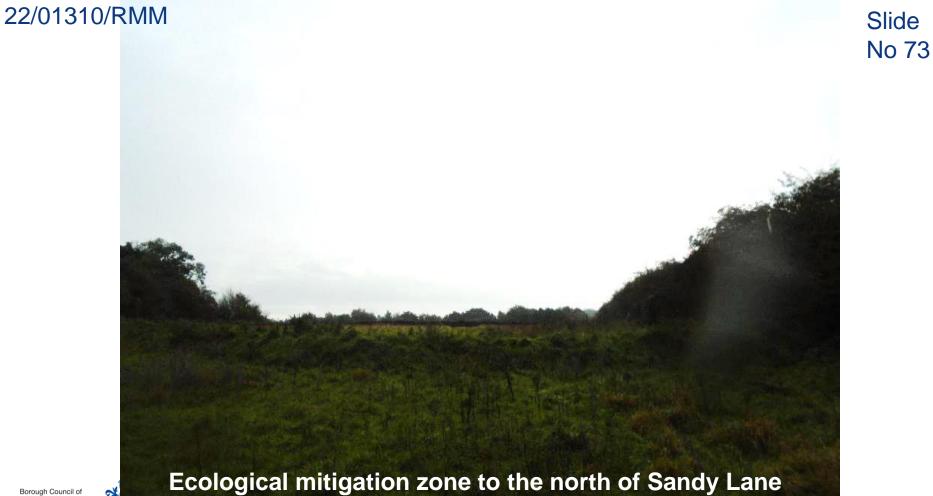

Borough Council of King's Lynn & West Norfolk

Slide No 72

Borough Council of King's Lynn & West Norfolk 

Ecological mitigation zone to the north of Sandy Lane – dwelling on Ullswater Avenue can be seen

Borough Council of King's Lynn & West Norfolk View from northwest corner of site towards Knights Hill