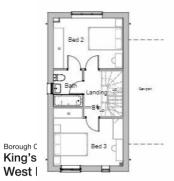

SIDE ELEVATION

GROUND FLOOR PLAN

Ar Bennard Barrow Ar Barro 50

Plots: 106 (AS)

Front door to be painted black in line with David Wilson standard doortypes.

All detached garage door colours to match front door colour. All integral garage door colours to match front door colour. All Sofftis, faciais and barge boards to be white. All windows to be white UPVC and top hung.