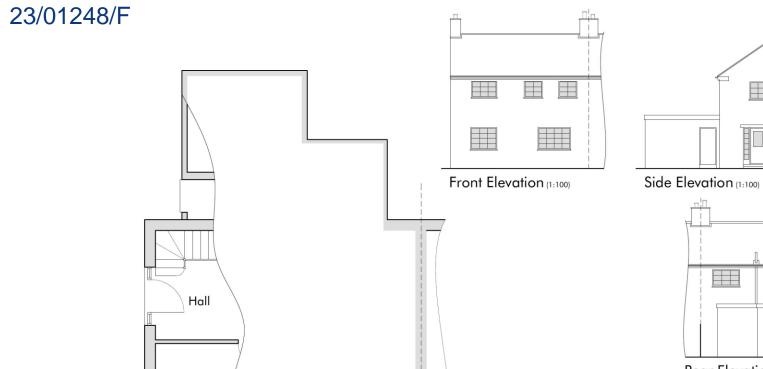

| Rear Elevation (1:100)                                                                                                                                                                                                                                                            |                                             |          |
|-----------------------------------------------------------------------------------------------------------------------------------------------------------------------------------------------------------------------------------------------------------------------------------|---------------------------------------------|----------|
| WAITE ARCHITECTS                                                                                                                                                                                                                                                                  |                                             |          |
| is drawing is subject to emplification from further construction information. Any discorponcy found on drawin<br>und conditions & structural requirements after site investigation by others. No dimensions or sizes to be scal<br>This drawing is copyright & must not be copied | ed from this drawing. All sizes or dimensia |          |
| Proposed dwelling at 1 Newlands                                                                                                                                                                                                                                                   | Paper Size: A3                              | PLANNING |
| Avenue, King's Lynn                                                                                                                                                                                                                                                               | Drawn: DIPW                                 | 3/341/1  |
| Existing Plans & Elevations                                                                                                                                                                                                                                                       | Date: Apr. '21                              | 3/341/1  |