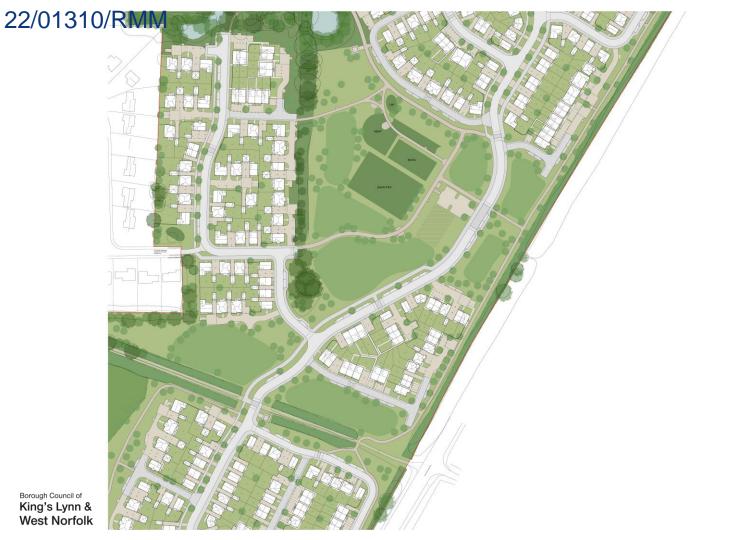

#### Slide No 10 ALLOTMENTS Will start with 450mm depth topsoil and fed with green manure ROUTES FOR CYCLISTS AND PEDESTRIANS PROPOSED PEDESTRIAN AND CYCLIST ACCESS CROSSING POINT FINGERPOSTS A. LAP - Local Area for Play B. LEAP(L) - Local Equipped Area for Play C. NEAP(N) - Neighbourhood Equipped Area for Play INFORMATION BOARDS **PROPOSED SWALES / CULVERTS** ACCESS INTO REFFLEY WOODS BRIDGES/CULVERTED ROUTES PROPOSED BALANCING PONDS/DRY

BRONZE AGE BARROW

#### Slide No 11 ALLOTMENTS Will start with 450mm depth topsoil and fed with green manure ROUTES FOR CYCLISTS AND PEDESTRIANS PROPOSED PEDESTRIAN AND CYCLIST ACCESS CROSSING POINT FINGERPOSTS A. LAP - Local Area for Play B. LEAP(L) - Local Equipped Area for Play C. NEAP(N) - Neighbourhood Equipped Area for Play INFORMATION BOARDS **PROPOSED SWALES / CULVERTS** ACCESS INTO REFFLEY WOODS

PROPOSED BALANCING PONDS/DRY **RETENTION BASINS** 

BRONZE AGE BARROW