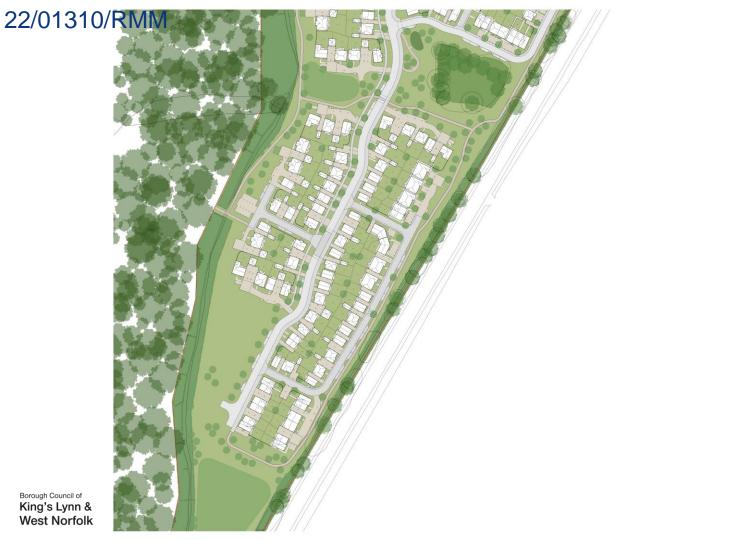

#### Slide No 10 ALLOTMENTS Will start with 450mm depth topsoil and fed with green manure ROUTES FOR CYCLISTS AND PEDESTRIANS PROPOSED PEDESTRIAN AND CYCLIST ACCESS CROSSING POINT FINGERPOSTS A. LAP - Local Area for Play B. LEAP(L) - Local Equipped Area for Play C. NEAP(N) - Neighbourhood Equipped Area for Play INFORMATION BOARDS **PROPOSED SWALES / CULVERTS** ACCESS INTO REFFLEY WOODS BRIDGES/CULVERTED ROUTES PROPOSED BALANCING PONDS/DRY

BRONZE AGE BARROW

#### Slide No 11 ALLOTMENTS Will start with 450mm depth topsoil and fed with green manure ROUTES FOR CYCLISTS AND PEDESTRIANS PROPOSED PEDESTRIAN AND CYCLIST ACCESS CROSSING POINT FINGERPOSTS A. LAP - Local Area for Play B. LEAP(L) - Local Equipped Area for Play C. NEAP(N) - Neighbourhood Equipped Area for Play INFORMATION BOARDS **PROPOSED SWALES / CULVERTS** ACCESS INTO REFFLEY WOODS

PROPOSED BALANCING PONDS/DRY **RETENTION BASINS** 

BRONZE AGE BARROW