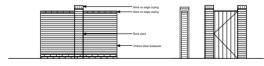

### Slide No 22 **Materials Key** Red pantile Red flat tile Grey flat tile Red multi brick Solid red brick Gault brick Orange brick Carrstone elevation Render elevation first floor elevation

∟ 」 Black HardiePlank first floor elevation

| Materials Key |                                         |  |  |  |  |  |
|---------------|-----------------------------------------|--|--|--|--|--|
|               | Red pantile                             |  |  |  |  |  |
|               | Red flat tile                           |  |  |  |  |  |
|               | Grey flat tile                          |  |  |  |  |  |
|               | Red multi brick                         |  |  |  |  |  |
|               | Solid red brick                         |  |  |  |  |  |
|               | Gault brick                             |  |  |  |  |  |
|               | Orange brick                            |  |  |  |  |  |
| Г :<br>L .    | Carrstone elevation                     |  |  |  |  |  |
| Г :<br>L .    | Render elevation first floor elevation  |  |  |  |  |  |
| L.            | Black HardiePlank first floor elevation |  |  |  |  |  |
|               |                                         |  |  |  |  |  |