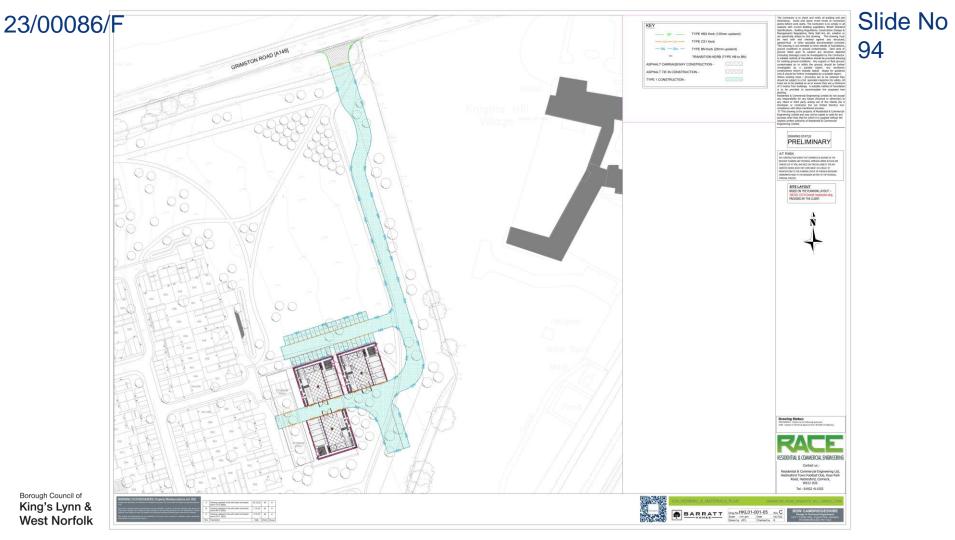

ston Road





View from approximate position of roundabout towards dwellings on Grimston Road





Slide No 80



View from approximate position of roundabout looking south



View from approximate position of roundabout looking east

Slide No 82



View from mid-centre of northern part of site facing northeast - Knights Hill can be seen



Borough Council of King's Lynn & West Norfolk View from mid-centre of northern part of site facing south - tree belt adjacent to Ullswater Avenue







View of Sandy Lane hedgerows facing west – Reffley Woods can be seen



Slide

No 87

Borough Council of King's Lynn & West Norfolk





View from Sandy Lane southeast into southern part of the site



Slide No 90



View from Sandy Lane southwest into southern part of the site







# Slide No 92















# Slide No 100



View beyond access looking west along Grimston Road



















# Slide No 108

Borough Council of King's Lynn & West Norfolk Internal site looking south





Internal site looking north/west

100 - 0 0 0 0 V



### 23/00086/F

Slide No 111



Internal site looking north/west



### Slide No 113

KEY SITE LOCATION [1.0HA] PROPOSED AREA FOR RESIDENTIAL DEVELOPMENT (UP TO 26 DWELLINGS) PUBLIC OPEN SPACE [0.2HA] (INCLUDING ATTENUATION BASIN AND EXISTING DRAINAGE DITCHES)

WHETSTONE WAY, OUTWELL - ILLUSTRATIVE LAYOUT Pegasus

Borough Council of King's Lynn & West Norfolk

PLANNING I DESIGN I ENVIRONMENT I ECONOMICS I HERITAGE I WWW.PEGASUSGROUP.CO.UK I TEAM/DRAWN BY ES/AB I APPROVED BY P.M. SL. I DATE 14/12/22 I SCALE 1500 0 AT I DRWG. P21-1102\_0F SHEET NO