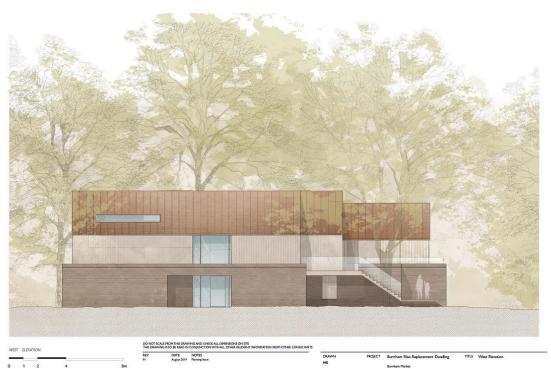

| DRAWN   | PROJECT                    | Burnham Rise Replacement Dwelling | TITLE                                                                                               | West Elevation |        |  |
|---------|----------------------------|-----------------------------------|-----------------------------------------------------------------------------------------------------|----------------|--------|--|
| NS      | Burnham Market             |                                   |                                                                                                     |                |        |  |
| CHECKED | SCALE @A                   | 11 1: /@A3 1:100 DATE April 2019  | NO                                                                                                  | 1818_112       | REV P8 |  |
|         | cowper griffith architects |                                   | COWPER GRIFFITH ARCHITECTS LLP<br>15 HIGH STREET WHITTLESFORD CAMBRIDGE<br>www.cowpergriffith.co.uk |                |        |  |