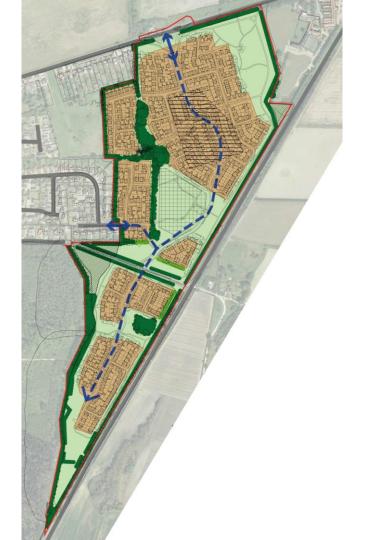

#### Slide No 10 ALLOTMENTS Will start with 450mm depth topsoil and fed with green manure ROUTES FOR CYCLISTS AND PEDESTRIANS PROPOSED PEDESTRIAN AND CYCLIST ACCESS CROSSING POINT FINGERPOSTS A. LAP - Local Area for Play B. LEAP(L) - Local Equipped Area for Play C. NEAP(N) - Neighbourhood Equipped Area for Play INFORMATION BOARDS **PROPOSED SWALES / CULVERTS** ACCESS INTO REFFLEY WOODS BRIDGES/CULVERTED ROUTES PROPOSED BALANCING PONDS/DRY

BRONZE AGE BARROW