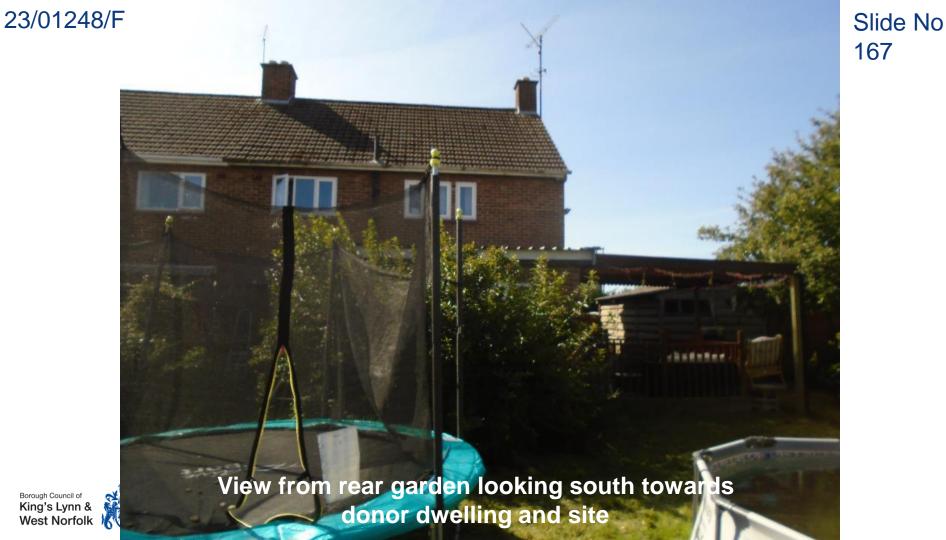

#### Slide No 164

View from rear garden looking northeast

Borough Council of King's Lynn & West Norfolk View from rear garden looking southwest towards neighbouring property on St Eds Road