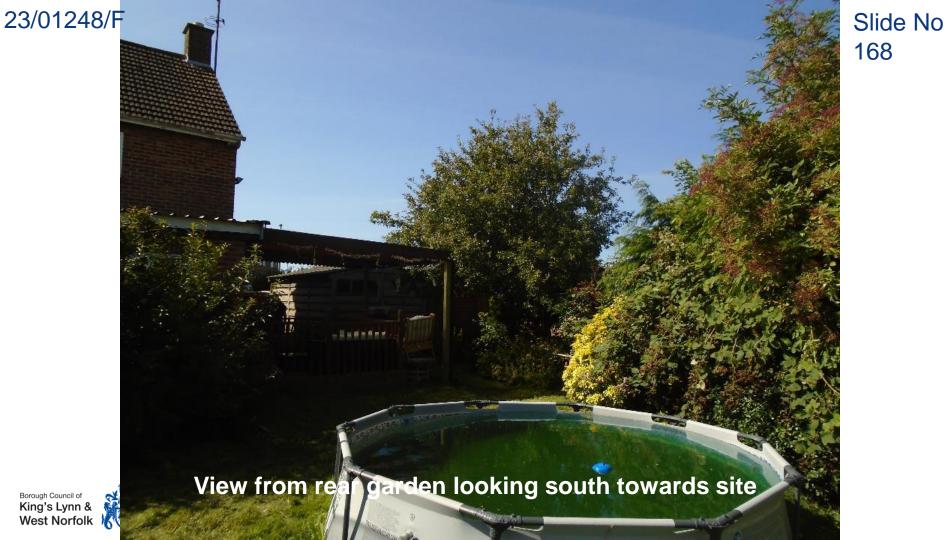

#### Slide No 164

View from rear garden looking northeast

Borough Council of King's Lynn & West Norfolk View from rear garden looking southwest towards neighbouring property on St Eds Road