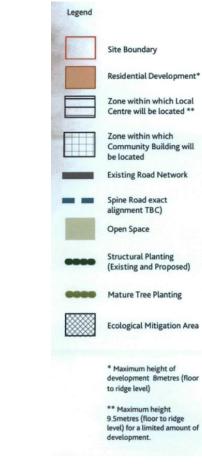

# Planning Committee 6 November









#### Borough Council of King's Lynn & West Norfolk





















Borough Council of King's Lynn & West Norfolk









#### Slide No 10 ALLOTMENTS Will start with 450mm depth topsoil and fed with green manure ROUTES FOR CYCLISTS AND PEDESTRIANS PROPOSED PEDESTRIAN AND CYCLIST ACCESS CROSSING POINT FINGERPOSTS A. LAP - Local Area for Play B. LEAP(L) - Local Equipped Area for Play C. NEAP(N) - Neighbourhood Equipped Area for Play INFORMATION BOARDS **PROPOSED SWALES / CULVERTS** ACCESS INTO REFFLEY WOODS BRIDGES/CULVERTED ROUTES PROPOSED BALANCING PONDS/DRY



BRONZE AGE BARROW





#### Slide No 11 ALLOTMENTS Will start with 450mm depth topsoil and fed with green manure ROUTES FOR CYCLISTS AND PEDESTRIANS PROPOSED PEDESTRIAN AND CYCLIST ACCESS CROSSING POINT FINGERPOSTS A. LAP - Local Area for Play B. LEAP(L) - Local Equipped Area for