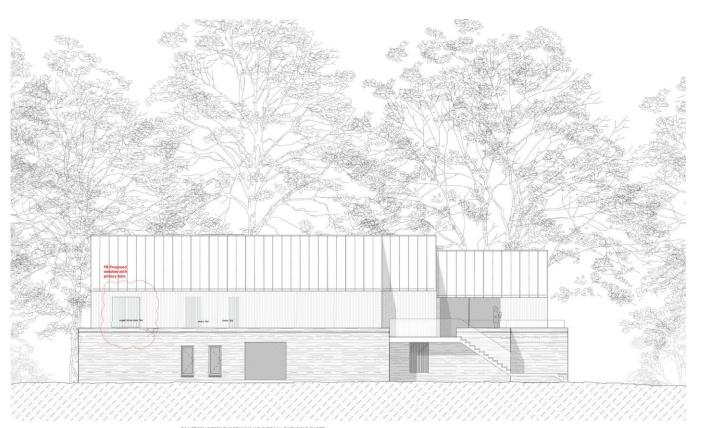

| REV | DATE        | NOTES                                         |  |
|-----|-------------|-----------------------------------------------|--|
| P1  | August 2019 | Planning Issue                                |  |
| P2  | Sept 2020   | Variation of conditions                       |  |
| P3  | Mar 2022    | Non-material amendment: window added          |  |
| P4  | August 2022 | Minor amendment: window added                 |  |
| P5  | Nov 2022    | Angled fins added to proposed window          |  |
| P6  | Nov 2022    | Position of proposed window corrected         |  |
| P7  | Dec 2022    | Proposed additional window omitted            |  |
| P8  | July 2023   | Proposed additional window with privacy slats |  |

| DRAWN   | PROJECT                    | Burnham Rise Replacement Dwelling | TITLE                                                                                               | West Elevation |        |  |
|---------|----------------------------|-----------------------------------|-----------------------------------------------------------------------------------------------------|----------------|--------|--|
| NS      | Burnham Market             |                                   |                                                                                                     |                |        |  |
| CHECKED | SCALE @A                   | 11 1: /@A3 1:100 DATE April 2019  | NO                                                                                                  | 1818_112       | REV P8 |  |
|         | cowper griffith architects |                                   | COWPER GRIFFITH ARCHITECTS LLP<br>15 HIGH STREET WHITTLESFORD CAMBRIDGE<br>www.cowpergriffith.co.uk |                |        |  |