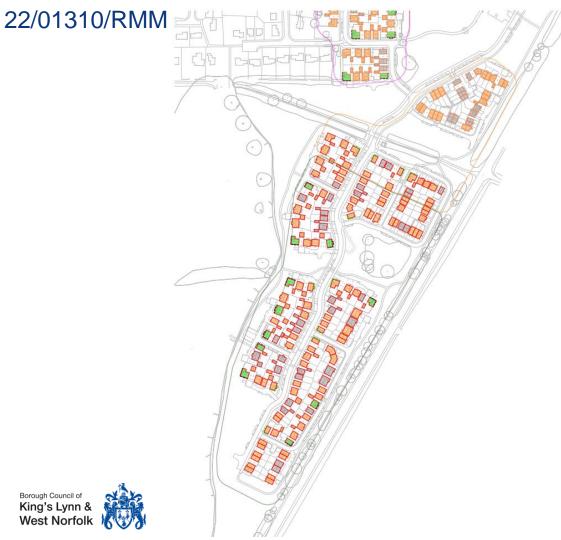

#### Slide No 10 ALLOTMENTS Will start with 450mm depth topsoil and fed with green manure ROUTES FOR CYCLISTS AND PEDESTRIANS PROPOSED PEDESTRIAN AND CYCLIST ACCESS CROSSING POINT FINGERPOSTS A. LAP - Local Area for Play B. LEAP(L) - Local Equipped Area for Play C. NEAP(N) - Neighbourhood Equipped Area for Play INFORMATION BOARDS **PROPOSED SWALES / CULVERTS** ACCESS INTO REFFLEY WOODS BRIDGES/CULVERTED ROUTES PROPOSED BALANCING PONDS/DRY

#### Slide No 11 ALLOTMENTS Will start with 450mm depth topsoil and fed with green manure ROUTES FOR CYCLISTS AND PEDESTRIANS PROPOSED PEDESTRIAN AND CYCLIST ACCESS CROSSING POINT FINGERPOSTS A. LAP - Local Area for Play B. LEAP(L) - Local Equipped Area for Play C. NEAP(N) - Neighbourhood Equipped Area for Play INFORMATION BOARDS **PROPOSED SWALES / CULVERTS** ACCESS INTO REFFLEY WOODS

PROPOSED BALANCING PONDS/DRY **RETENTION BASINS** 

BRONZE AGE BARROW