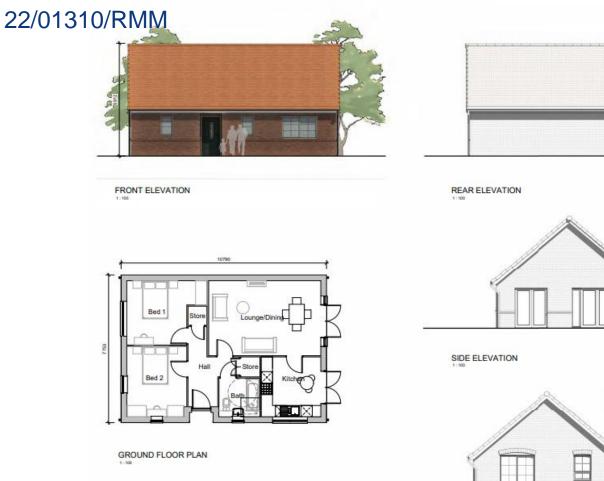

o

SIDE ELEVATION









SIDE ELEVATION

VVV

SIDE ELEVATION

REAR ELEVATION

FRONT ELEVATION

Borough King'

West

Slide No 45

## Sandy Lane Character Area





REAR ELEVATION



FRONT ELEVATION



REAR ELEVATION





Slide No 46

### **Reffley Wood Character Area**



RONT ELEVATION





FRONT ELEVATION



REAR ELEVATION



FRONT ELEVATION













REAR ELEVATION

Slide No 47

## **Reffley Wood Character Area**



FRONT ELEVATION

SIDE ELEVATION



FRONT ELEVATION











Slide No 48

# **Reffley Wood Character Area**



FRONT ELEVATION

SIDE ELEVATION



FRONT ELEVATION



RONT ELEVATION















### **Reffley Wood Character Area**







11240

FRONT ELEVATION



49

Slide No

REAR ELEVATION



SIDE ELEVATION



FRONT ELEVATION

SIDE ELEVATION







GROUND FLOOR PLAN



Ar Bennard Barrow Ar Barro 50

Plots: 106 (AS)

Front door to be painted black in line with David Wilson standard doortypes.

All detached garage door colours to match front door colour. All integral garage door colours to match front door colour. All Sofftis, faciais and barge boards to be white. All windows to be white UPVC and top hung.



| Properti                                                   | Knights Hill, Kinge Lynn