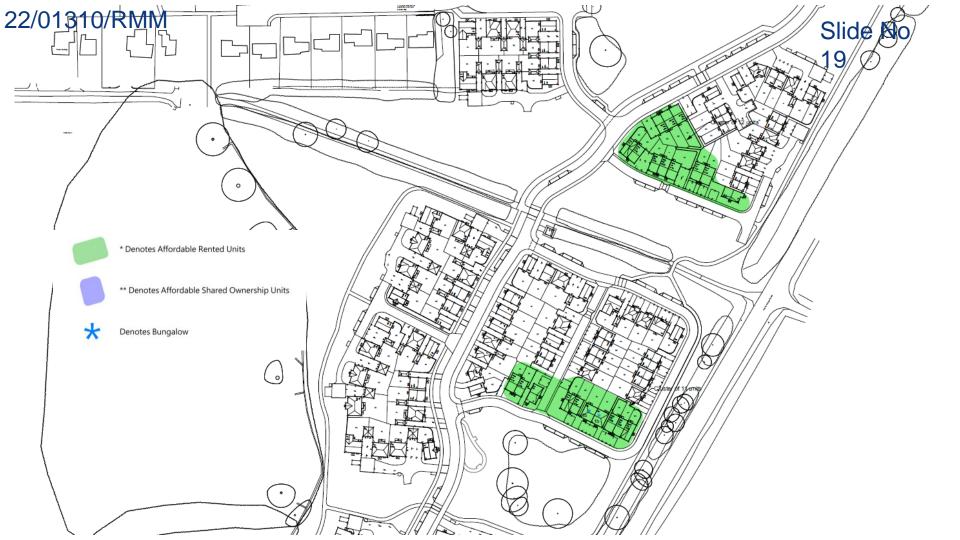

CLIST ACCESS CROSSING POINT FINGERPOSTS A. LAP - Local Area for Play B. LEAP(L) - Local Equipped Area for Play C. NEAP(N) - Neighbourhood Equipped Area for Play INFORMATION BOARDS **PROPOSED SWALES / CULVERTS** ACCESS INTO REFFLEY WOODS BRIDGES/CULVERTED ROUTES PROPOSED BALANCING PONDS/DRY



BRONZE AGE BARROW





#### Slide No 11 ALLOTMENTS Will start with 450mm depth topsoil and fed with green manure ROUTES FOR CYCLISTS AND PEDESTRIANS PROPOSED PEDESTRIAN AND CYCLIST ACCESS CROSSING POINT FINGERPOSTS A. LAP - Local Area for Play B. LEAP(L) - Local Equipped Area for Play C. NEAP(N) - Neighbourhood Equipped Area for Play INFORMATION BOARDS **PROPOSED SWALES / CULVERTS** ACCESS INTO REFFLEY WOODS





PROPOSED BALANCING PONDS/DRY **RETENTION BASINS** 

BRONZE AGE BARROW































### Slide No 22 **Materials Key** Red pantile Red flat tile Grey flat tile Red multi brick Solid red brick Gault brick Orange brick Carrstone elevation Render elevation first floor elevation

∟ 」 Black HardiePlank first floor elevation



| Materials Key |                                         |  |  |  |  |  |
|---------------|-----------------------------------------|--|--|--|--|--|
|               | Red pantile                             |  |  |  |  |  |
|               | Red flat tile                           |  |  |  |  |  |
|               | Grey flat tile                          |  |  |  |  |  |
|               | Red multi brick                         |  |  |  |  |  |
|               | Solid red brick                         |  |  |  |  |  |
|               | Gault