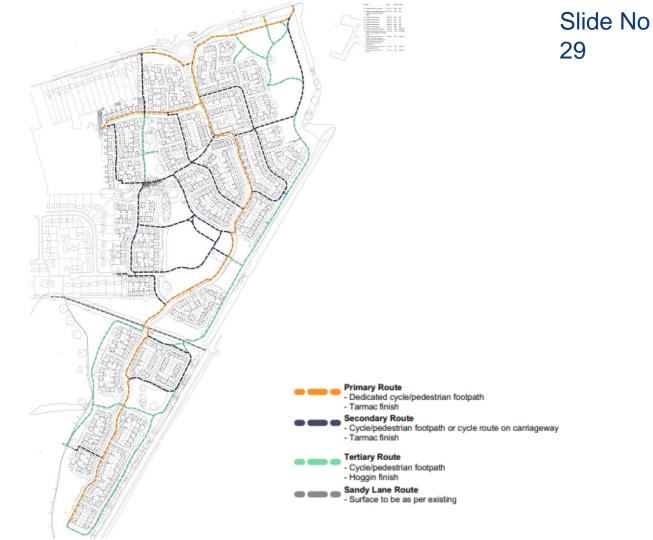

#### Slide No 10 ALLOTMENTS Will start with 450mm depth topsoil and fed with green manure ROUTES FOR CYCLISTS AND PEDESTRIANS PROPOSED PEDESTRIAN AND CYCLIST ACCESS CROSSING POINT FINGERPOSTS A. LAP - Local Area for Play B. LEAP(L) - Local Equipped Area for Play C. NEAP(N) - Neighbourhood Equipped Area for Play INFORMATION BOARDS **PROPOSED SWALES / CULVERTS** ACCESS INTO REFFLEY WOODS BRIDGES/CULVERTED ROUTES PROPOSED BALANCING PONDS/DRY

#### Slide No 11 ALLOTMENTS Will start with 450mm depth topsoil and fed with green manure ROUTES FOR CYCLISTS AND PEDESTRIANS PROPOSED PEDESTRIAN AND CYCLIST ACCESS CROSSING POINT FINGERPOSTS A. LAP - Local Area for Play B. LEAP(L) - Local Equipped Area for Play C. NEAP(N) - Neighbourhood Equipped Area for Play INFORMATION BOARDS **PROPOSED SWALES / CULVERTS** ACCESS INTO REFFLEY WOODS

PROPOSED BALANCING PONDS/DRY **RETENTION BASINS** 

BRONZE AGE BARROW