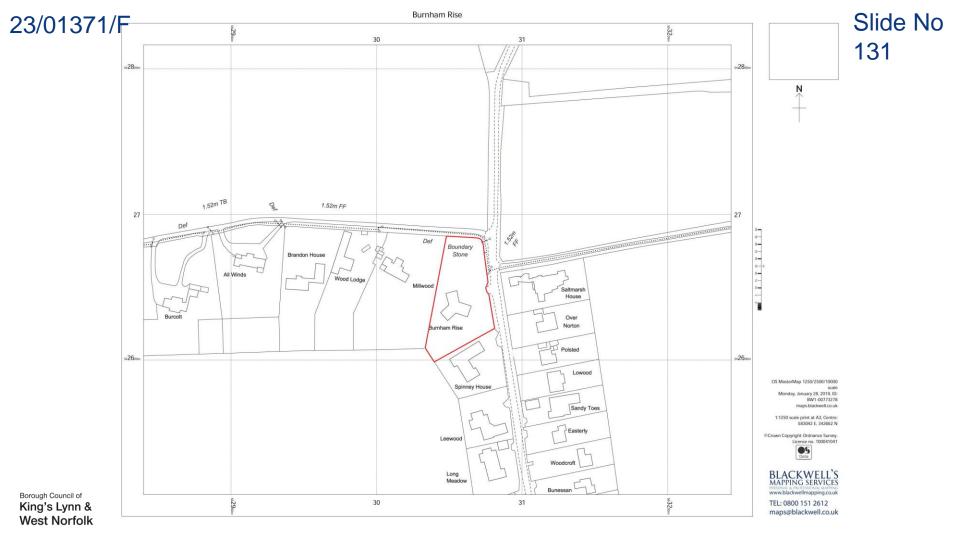

### 23/00384/F

#### 23/00384/F

King's Lynn & West Norfolk

Borough Council of

estate's central road- Branodunum

Slide No 128

129

Borough Council of King's Lynn & West Norfolk

DO NOT SCALE FROM THIS DRAWING AND CHECK ALL DIMENSIONS ON SITE THIS DRAWING IS TO BE READ IN CONJUNCTION WITH ALL OTHER RELEVANT INFORMATION FROM OTHER CONSULTANTS