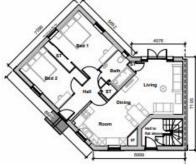

Borough Council of King's Lynn & West Norfolk

FIRST FLOOR PLAN

GROUND FLOOR PLAN

FRONT ELEVATION

REAR ELEVATION

SIDE ELEVATION

| Plots: | 447 | ASI. | 448 | (AS) |
|--------|-----|------|-----|------|

Front door to be painted black in line with David Wilson standard doortypes.