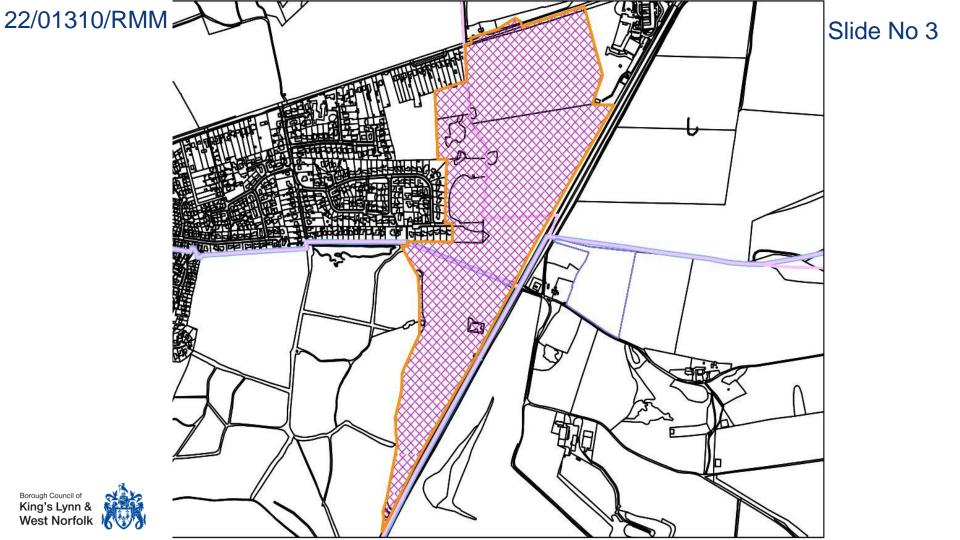

# Planning Committee 6 November









#### Borough Council of King's Lynn & West Norfolk





















Borough Council of King's Lynn & West Norfolk









#### Slide No 10 ALLOTMENTS Will start with 450mm depth topsoil and fed with green manure ROUTES FOR CYCLISTS AND PEDESTRIANS PROPOSED PEDESTRIAN AND CYCLIST ACCESS CROSSING POINT FINGERPOSTS A. LAP - Local Area for Play B. LEAP(L) - Local Equipped Area for Play C. NEAP(N) - Neighbourhood Equipped Area for Play INFORMATION BOARDS **PROPOSED SWALES / CULVERTS** ACCESS INTO REFFLEY WOODS BRIDGES/CULVERTED ROUTES PROPOSED BALANCING PONDS/DRY



BRONZE AGE BARROW





#### Slide No 11 ALLOTMENTS Will start with 450mm depth topsoil and fed with green manure ROUTES FOR CYCLISTS AND PEDESTRIANS PROPOSED PEDESTRIAN AND CYCLIST ACCESS CROSSING POINT FINGERPOSTS A. LAP -