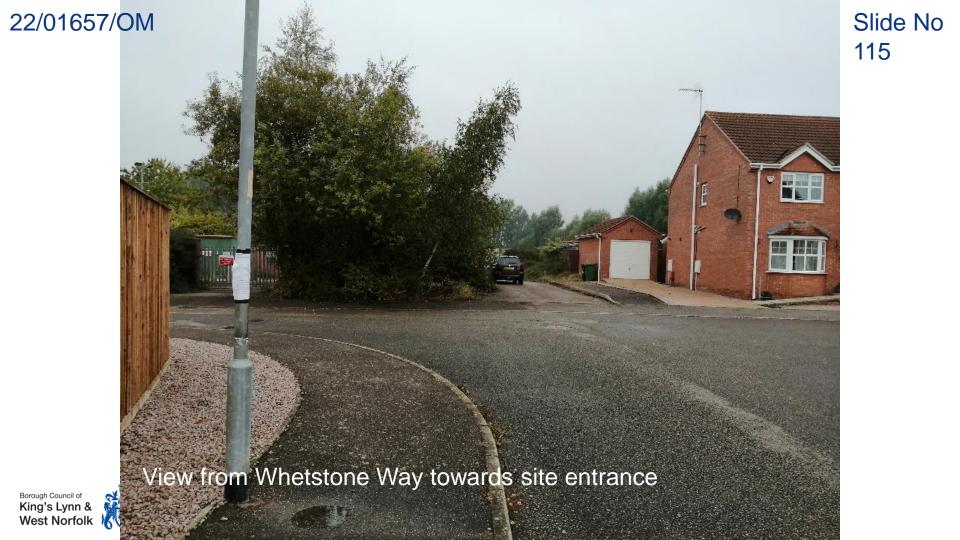

### Slide No 113

KEY SITE LOCATION [1.0HA] PROPOSED AREA FOR RESIDENTIAL DEVELOPMENT (UP TO 26 DWELLINGS) PUBLIC OPEN SPACE [0.2HA] (INCLUDING ATTENUATION BASIN AND EXISTING DRAINAGE DITCHES)

WHETSTONE WAY, OUTWELL - ILLUSTRATIVE LAYOUT Pegasus