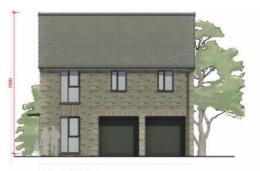

SIDE ELEVATION

GROUND FLOOR PLAN

Ar Bennard Barrow Ar Barro 50

Plots: 106 (AS)

Front door to be painted black in line with David Wilson standard doortypes.

All detached garage door colours to match front door colour. All integral garage door colours to match front door colour. All Sofftis, faciais and barge boards to be white. All windows to be white UPVC and top hung.