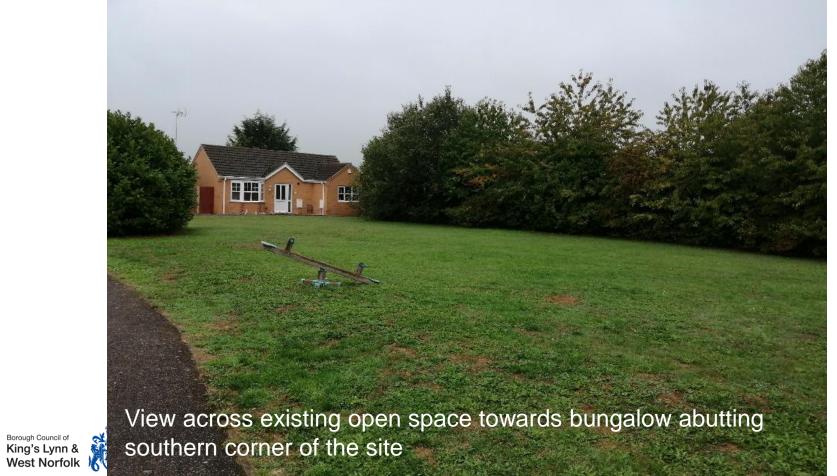

### Slide No 113

KEY SITE LOCATION [1.0HA] PROPOSED AREA FOR RESIDENTIAL DEVELOPMENT (UP TO 26 DWELLINGS) PUBLIC OPEN SPACE [0.2HA] (INCLUDING ATTENUATION BASIN AND EXISTING DRAINAGE DITCHES)

WHETSTONE WAY, OUTWELL - ILLUSTRATIVE LAYOUT Pegasus