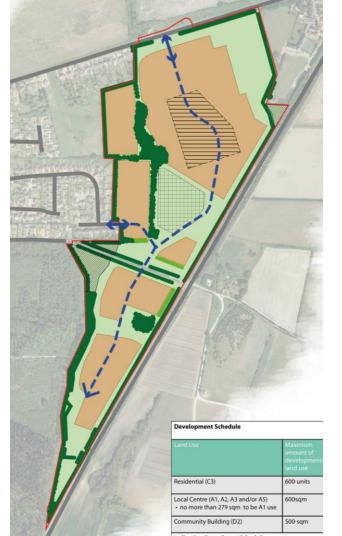

# Planning Committee 6 November









#### Borough Council of King's Lynn & West Norfolk





















Borough Council of King's Lynn & West Norfolk









#### Slide No 10 ALLOTMENTS Will start with 450mm depth topsoil and fed with green manure ROUTES FOR CYCLISTS AND PEDESTRIANS PROPOSED PEDESTRIAN AND CYCLIST ACCESS CROSSING POINT FINGERPOSTS A. LAP - Local Area for Play B. LEAP(L) - Local Equipped Area for Play C. NEAP(N) - Neighbourhood Equipped Area for Play INFORMATION BOARDS **PROPOSED SWALES / CULVERTS** ACCESS INTO REFFLEY WOODS BRIDGES/CULVERTED ROUTES PROPOSED BALANCING PONDS/DRY



BRONZE AGE BARROW





#### Slide No 11 ALLOTMENTS Will start with 450mm depth topsoil and fed with green manure ROUTES FOR CYCLISTS AND PEDESTRIANS PROPOSED PEDESTRIAN AND CYCLIST ACCESS CROSSING POINT FINGERPOSTS A. LAP - Local Area for Play B. LEAP(L) - Local Equipped Area fo