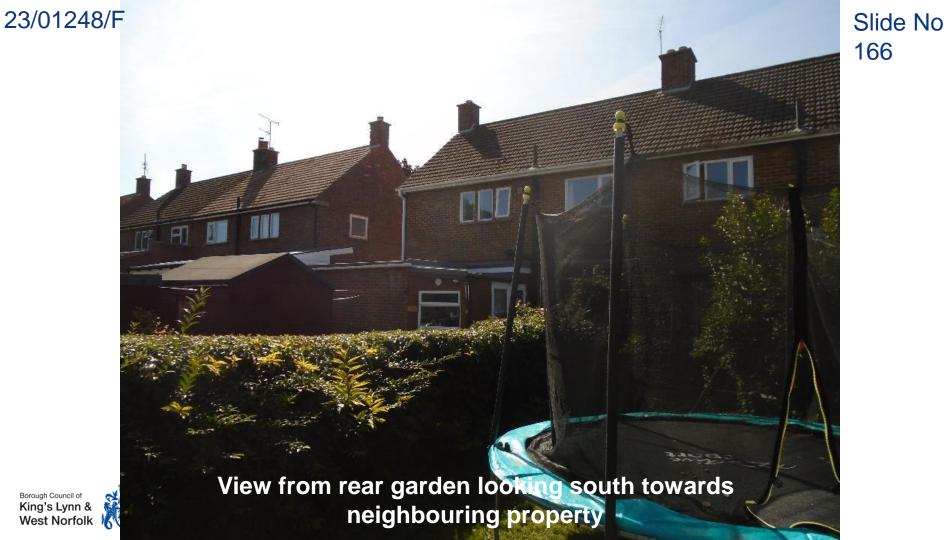

#### Slide No 164

View from rear garden looking northeast

Borough Council of King's Lynn & West Norfolk View from rear garden looking southwest towards neighbouring property on St Eds Road