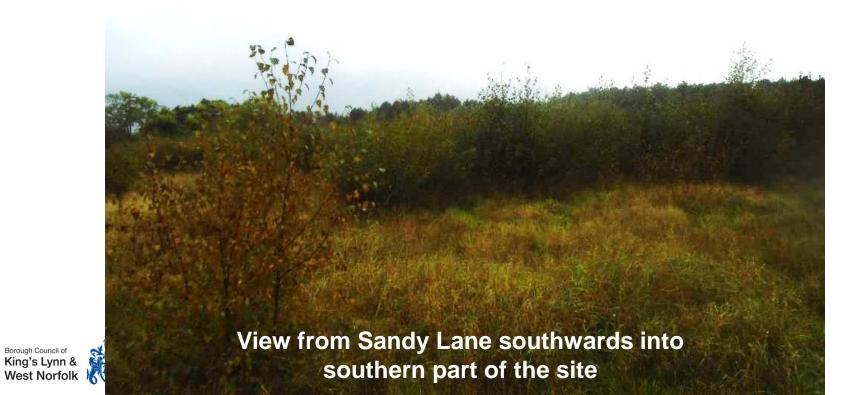

View of Sandy Lane hedgerows facing west – Reffley Woods can be seen

Slide

No 87

Borough Council of King's Lynn & West Norfolk

View from Sandy Lane southeast into southern part of the site

Slide No 90

View from Sandy Lane southwest into southern part of the site