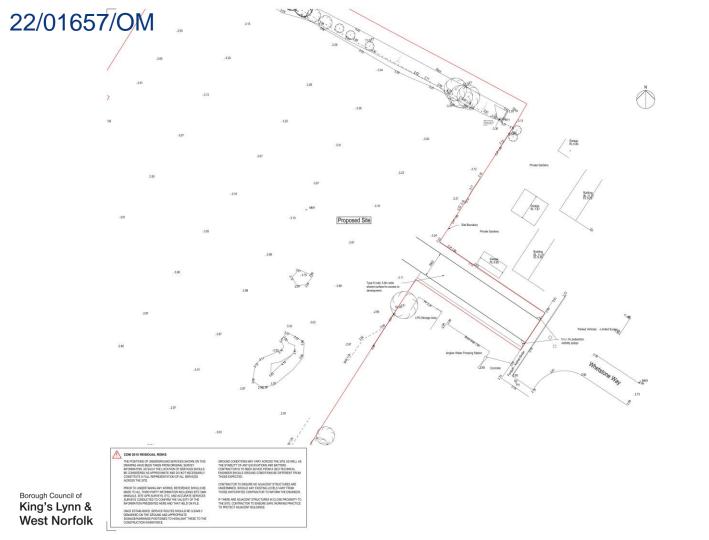

### Slide No 113

KEY SITE LOCATION [1.0HA] PROPOSED AREA FOR RESIDENTIAL DEVELOPMENT (UP TO 26 DWELLINGS) PUBLIC OPEN SPACE [0.2HA] (INCLUDING ATTENUATION BASIN AND EXISTING DRAINAGE DITCHES)

WHETSTONE WAY, OUTWELL - ILLUSTRATIVE LAYOUT Pegasus

Borough Council of King's Lynn & West Norfolk

PLANNING I DESIGN I ENVIRONMENT I ECONOMICS I HERITAGE I WWW.PEGASUSGROUP.CO.UK I TEAM/DRAWN BY ES/AB I APPROVED BY P.M. SL. I DATE 14/12/22 I SCALE 1500 0 AT I DRWG. P21-1102\_0F SHEET NO.\_\_ REV. C I CLIENT. CROSS KEY HOMES

| ROPOSEI | DACCESS           |       |          |
|---------|-------------------|-------|----------|
| 1145    | SMCE ZZ           | ZZ Di |          |
| p PSS   | fee<br>17.05.2022 | 1:200 | AI       |
| STIR    |                   |       | S2<br>RD |