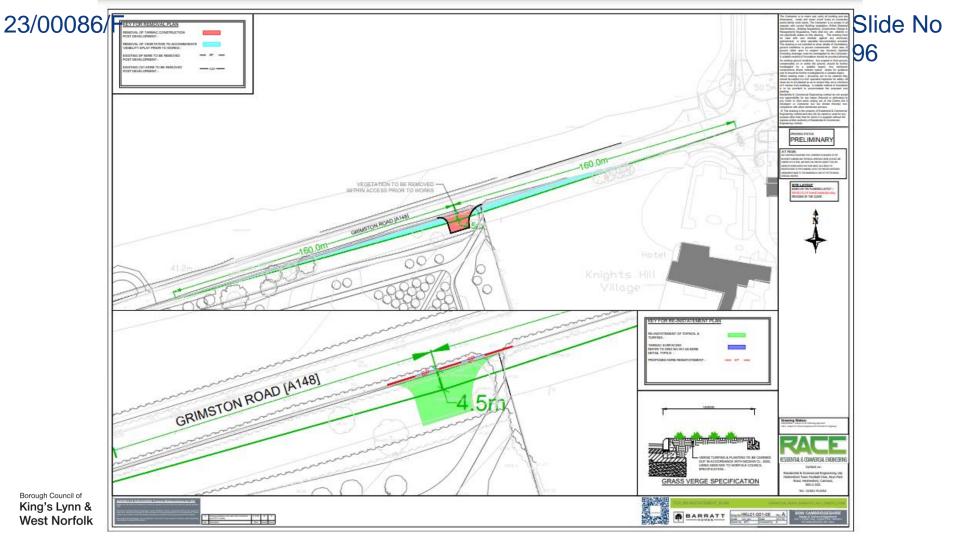

Road





View from approximate position of roundabout towards dwellings on Grimston Road





Slide No 80



View from approximate position of roundabout looking south



View from approximate position of roundabout looking east

Slide No 82



View from mid-centre of northern part of site facing northeast - Knights Hill can be seen



Borough Council of King's Lynn & West Norfolk View from mid-centre of northern part of site facing south - tree belt adjacent to Ullswater Avenue







View of Sandy Lane hedgerows facing west – Reffley Woods can be seen



Slide

No 87

Borough Council of King's Lynn & West Norfolk





View from Sandy Lane southeast into southern part of the site



Slide No 90



View from Sandy Lane southwest into southern part of the site







# Slide No 92















# Slide No 100



View beyond access looking west along Grimston Road



















# Slide No 108

Borough Council of King's Lynn & West Norfolk Internal site looking south





Internal site looking north/west

100 - 0 0 0 0 V



### 23/00086/F

Slide No 111



Internal site looking north/west



### Slide No 113

KEY SITE LOCATION [1.0HA] PROPOSED AREA FOR RESIDENTIAL DEVELOPMENT (UP TO 26 DWELLINGS) PUBLIC OPEN SPACE [0.2HA] (INCLUDING ATTENUATION BASIN AND EXISTING DRAINAGE DITCHES)

WHETSTONE WAY, OUTWELL - ILLUSTRATIVE LAYOUT Pegasus

Borough Council of King's Lynn & West Norfolk

PLANNING I DESIGN I ENVIRONMENT I ECONOMICS I HERITAGE I WWW.PEGASUSGROUP.CO.UK I TEAM/DRAWN BY ES/AB I APPROVED BY P.M. SL. I DATE 14/12/22 I SCALE 1500 0 AT I DRWG. P21-1102\_0F SHEET NO.\_\