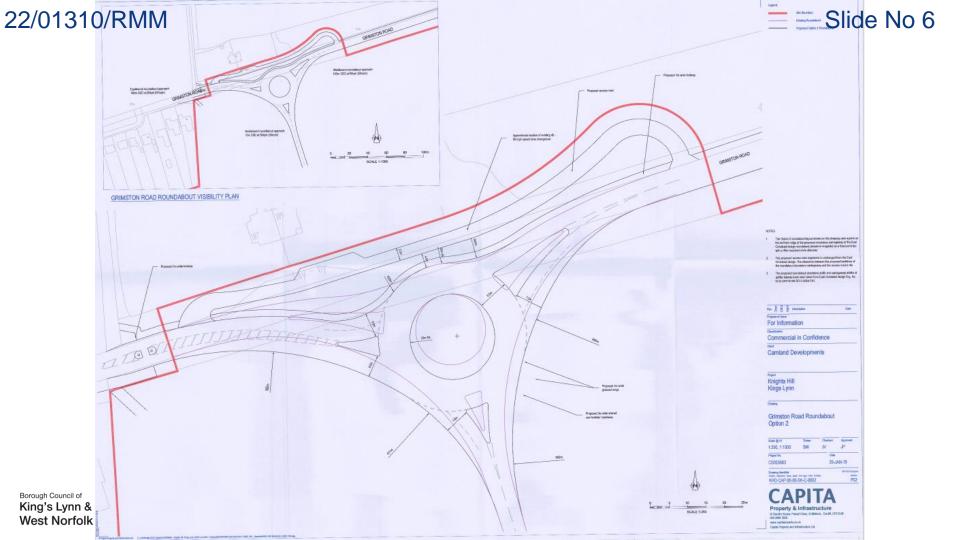

# **Grimston Road Character Area**

| FRONT ELEVATION | SIDE ELEVATION | FRONT ELEVATION | FONT ELEVATION |  |
|-----------------|----------------|-----------------|----------------|--|
|                 |                |                 |                |  |