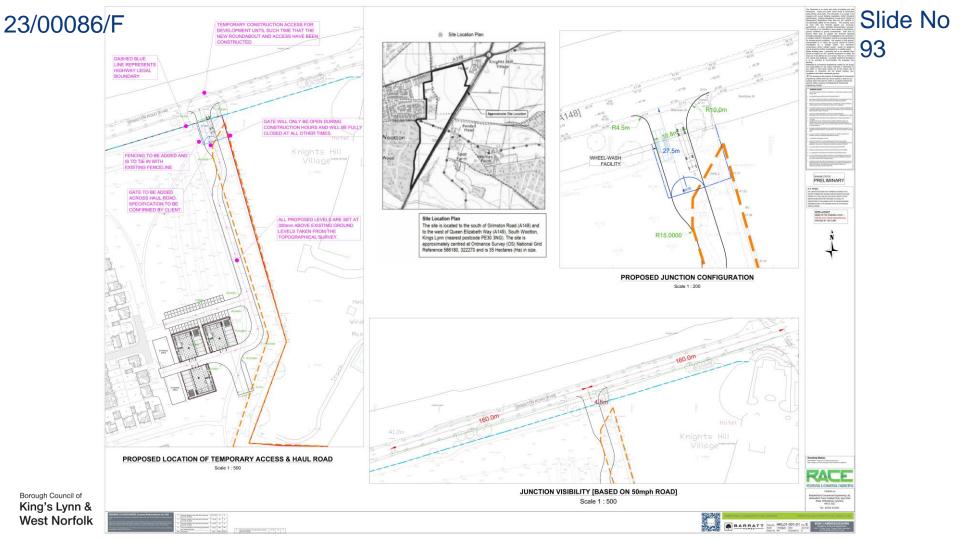

imston Road





View from approximate position of roundabout towards dwellings on Grimston Road





Slide No 80



View from approximate position of roundabout looking south



View from approximate position of roundabout looking east

Slide No 82



View from mid-centre of northern part of site facing northeast - Knights Hill can be seen



Borough Council of King's Lynn & West Norfolk View from mid-centre of northern part of site facing south - tree belt adjacent to Ullswater Avenue







View of Sandy Lane hedgerows facing west – Reffley Woods can be seen



Slide

No 87

Borough Council of King's Lynn & West Norfolk





View from Sandy Lane southeast into southern part of the site



Slide No 90



View from Sandy Lane southwest into southern part of the site







# Slide No 92















# Slide No 100



View beyond access looking west along Grimston Road



















# Slide No 108

Borough Council of King's Lynn & West Norfolk Internal site looking south





Internal site looking north/west

100 - 0 0 0 0 V



### 23/00086/F

Slide No 111



Internal site looking north/west



### Slide No 113

KEY SITE LOCATION [1.0HA] PROPOSED AREA FOR RESIDENTIAL DEVELOPMENT (UP TO 26 DWELLINGS) PUBLIC OPEN SPACE [0.2HA] (INCLUDING ATTENUATION BASIN AND EXISTING DRAINAGE DITCHES)

WHETSTONE WAY, OUTWELL - ILLUSTRATIVE LAYOUT Pegasus

Borough Council of King's Lynn & West Norfolk

PLANNING I DESIGN I ENVIRONMENT I ECONOMICS I HERITAGE I WWW.PEGASUSGROUP.CO.UK I TEAM/DRAWN BY ES/AB I APPROVED BY P.M. SL. I DATE 14/12/22 I SCALE 1500 0 AT I DRWG. P21-1102\_0F SHEET