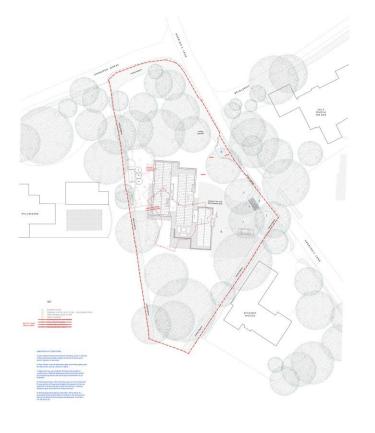

### 23/00384/F

#### 23/00384/F

King's Lynn & West Norfolk

Borough Council of

estate's central road- Branodunum

Slide No 128

129

Borough Council of King's Lynn & West Norfolk

DO NOT SCALE FROM THIS DRAWING AND CHECK ALL DIMENSIONS ON SITE THIS DRAWING IS TO BE READ IN CONJUNCTION WITH ALL OTHER RELEVANT INFORMATION FROM OTHER CONSULTANTS