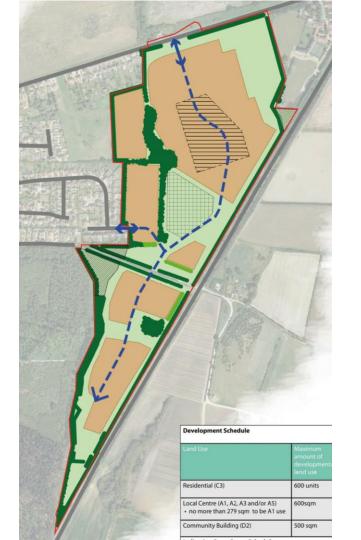

# Planning Committee 6 November









#### Borough Council of King's Lynn & West Norfolk





















Borough Council of King's Lynn & West Norfolk









#### Slide No 10 ALLOTMENTS Will start with 450mm depth topsoil and fed with green manure ROUTES FOR CYCLISTS AND PEDESTRIANS PROPOSED PEDESTRIAN AND CYCLIST ACCESS CROSSING POINT FINGERPOSTS A. LAP - Local Area for Play B. LEAP(L) - Local Equipped Area for Play C. NEAP(N) - Neighbourhood Equipped Area for Play INFORMATION BOARDS **PROPOSED SWALES / CULVERTS** ACCESS INTO REFFLEY WOODS BRIDGES/CULVERTED ROUTES PROPOSED BALANCING PONDS/DRY



BRONZE AGE BARROW





#### Slide No 11 ALLOTMENTS Will start with 450mm depth topsoil and fed with green manure ROUTES FOR CYCLISTS AND PEDESTRIANS PROPOSED PEDESTRIAN AND CYCLIST ACCESS CROSSING POINT FINGERPOSTS A. LAP - Local Area for Play B. LEAP(L) - Local Equipped Area for Play C. NE