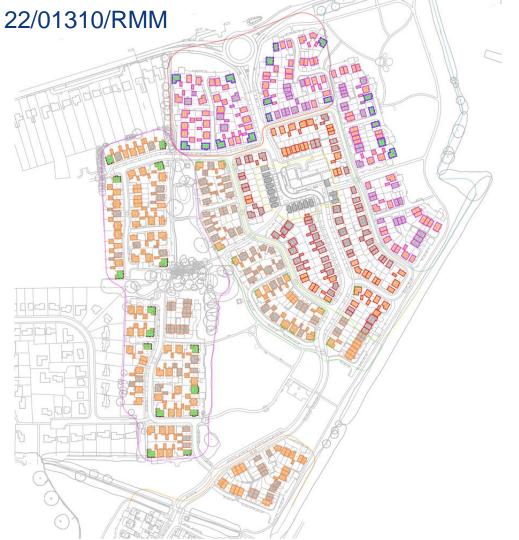

### Slide No 22 **Materials Key** Red pantile Red flat tile Grey flat tile Red multi brick Solid red brick Gault brick Orange brick Carrstone elevation Render elevation first floor elevation

∟ 」 Black HardiePlank first floor elevation

| Materials Key |                                         |  |  |  |  |  |
|---------------|-----------------------------------------|--|--|--|--|--|
|               | Red pantile                             |  |  |  |  |  |
|               | Red flat tile                           |  |  |  |  |  |
|               | Grey flat tile                          |  |  |  |  |  |
|               | Red multi brick                         |  |  |  |  |  |
|               | Solid red brick                         |  |  |  |  |  |
|               | Gault brick                             |  |  |  |  |  |
|               | Orange brick                            |  |  |  |  |  |
| Г :<br>L .    | Carrstone elevation                     |  |  |  |  |  |
| Г :<br>L .    | Render elevation first floor elevation  |  |  |  |  |  |
| L.            | Black HardiePlank first floor elevation |  |  |  |  |  |
|               |                                         |  |  |  |  |  |