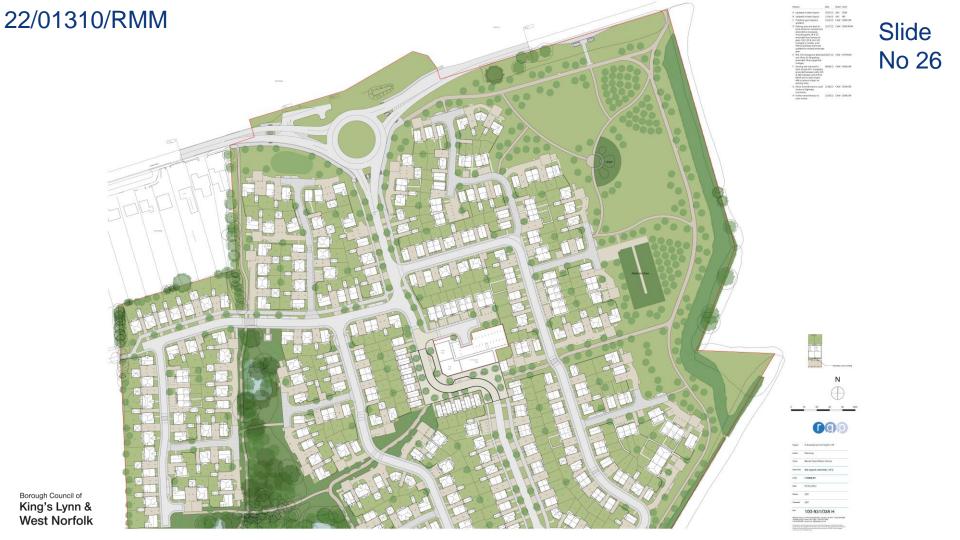

1050mm Low brick wall to match brickwork of house

900mm Estate railing

2000mm Close Boarded Fence

2100mm Close Boarded Fence (as per acoustic report)

| A Updated to latest layour                                                                                                                                                                                                                                          | 203123   | URU GOW     |       |
|---------------------------------------------------------------------------------------------------------------------------------------------------------------------------------------------------------------------------------------------------------------------|----------|-------------|-------|
| # Updated in latest leavest                                                                                                                                                                                                                                         |          | LEU .ER     |       |
| <ul> <li>The effecting the footpoint<br/>accessed.</li> </ul>                                                                                                                                                                                                       | 21.05.33 | CAN GDNORE  | Clida |
| D Parlong steer and back to<br>lask detaining thereing an<br>animated as services<br>including pitts 13.6 (3)<br>missioned from tensor of<br>piers 338 (39.4 504-38)<br>changed tomatter write.<br>Parlociptionays and tensor<br>updated to revised landom<br>date. |          | CKW CONSTA  | Olide |
| <ol> <li>Box 118 changed to detect<br/>unit. Rots 63-46 parking<br/>amended. Minor graphical<br/>changer.</li> </ol>                                                                                                                                                |          | CRW ATTERNA | No 27 |
| Elizating tree enclosed in<br>trans at pain 450. Foregoin<br>amended between pilots 25<br>6, 250, between pilots 25 6<br>MARP and/the week of pilot<br>450 to solutio impact on<br>empilot trans.                                                                   | 6        |             |       |
| <ol> <li>Windrick annualments to cycl<br/>modes to highweyt<br/>comments.</li> </ol>                                                                                                                                                                                |          |             |       |
| <ul> <li>Purifier amendments to<br/>cycle koutes.</li> </ul>                                                                                                                                                                                                        | 23.08.25 | CAN CONSTR  |       |
|                                                                                                                                                                                                                                                                     |          |             |       |

No 27

100-831/039 H