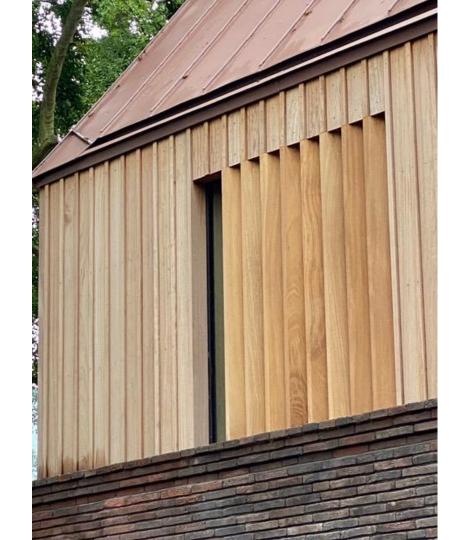

| REV | DATE        | NOTES                                         |  |
|-----|-------------|-----------------------------------------------|--|
| P1  | August 2019 | Planning Issue                                |  |
| P2  | Sept 2020   | Variation of conditions                       |  |
| P3  | Mar 2022    | Non-material amendment: window added          |  |
| P4  | August 2022 | Minor amendment: window added                 |  |
| P5  | Nov 2022    | Angled fins added to proposed window          |  |
| P6  | Nov 2022    | Position of proposed window corrected         |  |
| P7  | Dec 2022    | Proposed additional window omitted            |  |
| P8  | July 2023   | Proposed additional window with privacy slats |  |