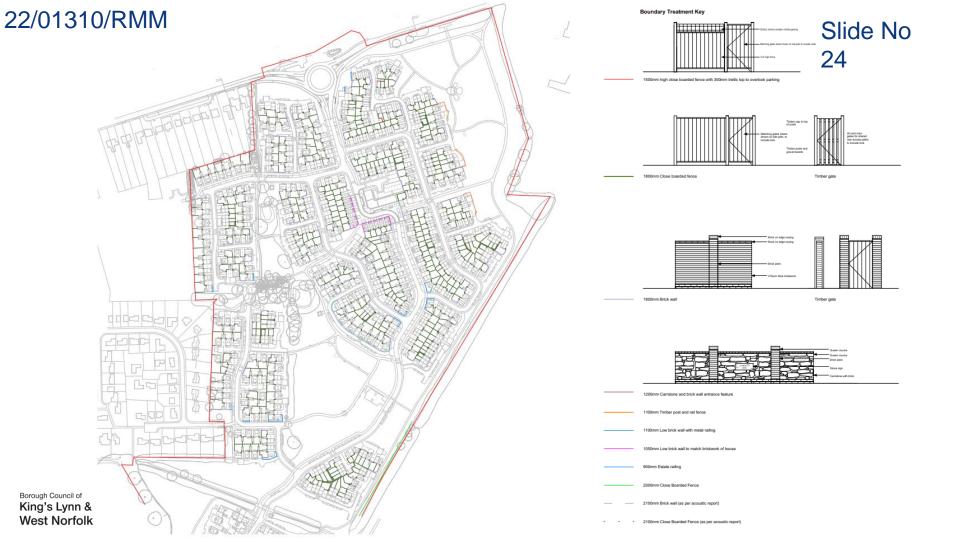

Boundary Treatment Key

Slide No 25

1500mm high close boarded fence with 300mm trellis top to overlook parking

1800mm Brick wall

Timber gate

1200mm Carrstone and brick wall entrance feature

1100mm Low brick wall with metal railing

1050mm Low brick wall to match brickwork of house

900mm Estate railing

2000mm Close Boarded Fence

2100mm Close Boarded Fence (as per acoustic report)

| A Updated to latest layour                                                                                                                                                                                                                                          | 203123   | URU GOW     |       |
|---------------------------------------------------------------------------------------------------------------------------------------------------------------------------------------------------------------------------------------------------------------------|----------|-------------|-------|
| # Updated in latest leavest                                                                                                                                                                                                                                         |          | LEU .ER     |       |
| <ul> <li>The effecting the footpoint<br/>accessed.</li> </ul>                                                                                                                                                                                                       | 21.05.33 | CAN GDNORE  | Clida |
| D Parlong steer and back to<br>lask detaining thereing an<br>animated as services<br>including pitts 13.6 (3)<br>missioned from tensor of<br>piers 338 (39.4 504-38)<br>changed tomatter write.<br>Parlociptionays and tensor<br>updated to revised landom<br>date. |          | CKW CONSTA  | Olide |
| <ol> <li>Box 118 changed to detect<br/>unit. Rots 63-46 parking<br/>amended. Minor graphical<br/>changer.</li> </ol>                                                                                                                                                |          | CRW ATTERNA | No 27 |
| Elizating tree enclosed in<br>trans at pain 450. Foregoin<br>amended between pilots 25<br>6, 250, between pilots 25 6<br>MARP and/the week of pilot<br>450 to solutio impact on<br>empilot trans.                                                                   | 6        |             |       |
| <ol> <li>Windrick annualments to cycl<br/>modes to highweyt<br/>comments.</li> </ol>                                                                                                                                                                                |          |             |       |
| <ul> <li>Purifier amendments to<br/>cycle koutes.</li> </ul>                                                                                                                                                                                                        | 23.08.25 | CAN CONSTR  |       |
|                                                                                                                                                                                                                                                                     |          |             |       |