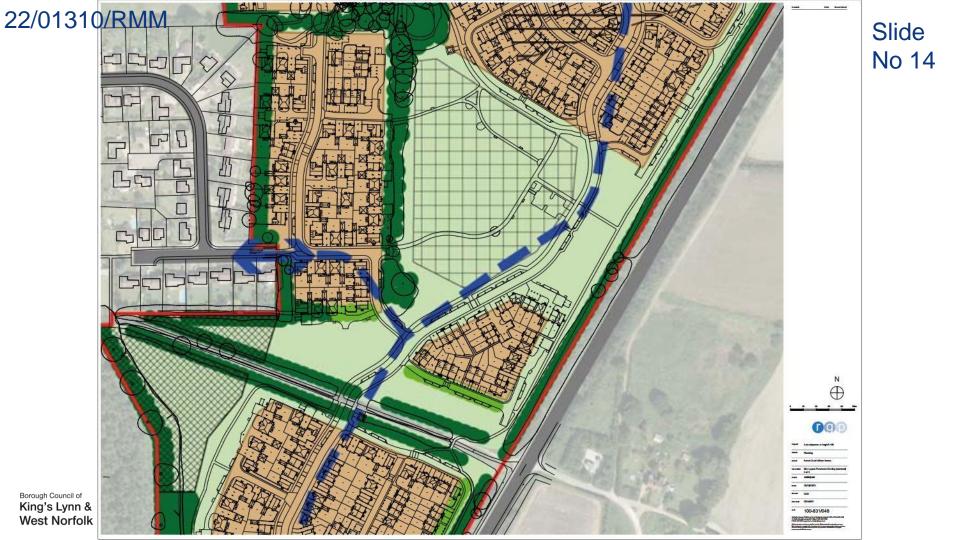

#### Slide No 10 ALLOTMENTS Will start with 450mm depth topsoil and fed with green manure ROUTES FOR CYCLISTS AND PEDESTRIANS PROPOSED PEDESTRIAN AND CYCLIST ACCESS CROSSING POINT FINGERPOSTS A. LAP - Local Area for Play B. LEAP(L) - Local Equipped Area for Play C. NEAP(N) - Neighbourhood Equipped Area for Play INFORMATION BOARDS **PROPOSED SWALES / CULVERTS** ACCESS INTO REFFLEY WOODS BRIDGES/CULVERTED ROUTES PROPOSED BALANCING PONDS/DRY

BRONZE AGE BARROW