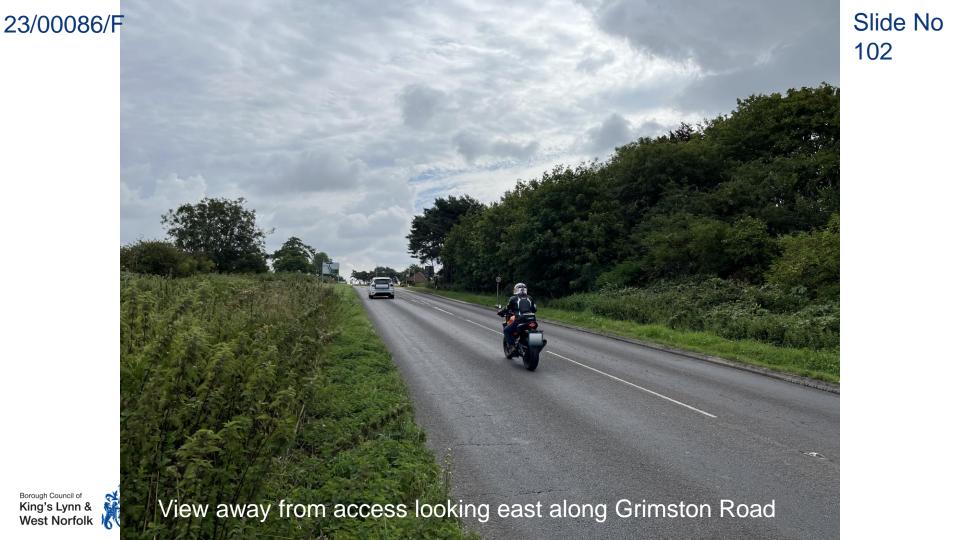

Road





Slide No 80



View from approximate position of roundabout looking south



View from approximate position of roundabout looking east

Slide No 82



View from mid-centre of northern part of site facing northeast - Knights Hill can be seen



Borough Council of King's Lynn & West Norfolk View from mid-centre of northern part of site facing south - tree belt adjacent to Ullswater Avenue







View of Sandy Lane hedgerows facing west – Reffley Woods can be seen



Slide

No 87

Borough Council of King's Lynn & West Norfolk





View from Sandy Lane southeast into southern part of the site



Slide No 90



View from Sandy Lane southwest into southern part of the site







# Slide No 92















# Slide No 100



View beyond access looking west along Grimston Road



















# Slide No 108

Borough Council of King's Lynn & West Norfolk Internal site looking south





Internal site looking north/west

100 - 0 0 0 0 V



### 23/00086/F

Slide No 111



Internal site looking north/west



### Slide No 113

KEY SITE LOCATION [1.0HA] PROPOSED AREA FOR RESIDENTIAL DEVELOPMENT (UP TO 26 DWELLINGS) PUBLIC OPEN SPACE [0.2HA] (INCLUDING ATTENUATION BASIN AND EXISTING DRAINAGE DITCHES)

WHETSTONE WAY, OUTWELL - ILLUSTRATIVE LAYOUT Pegasus

Borough Council of King's Lynn & West Norfolk

PLANNING I DESIGN I ENVIRONMENT I ECONOMICS I HERITAGE I WWW.PEGASUSGROUP.CO.UK I TEAM/DRAWN BY ES/AB I APPROVED BY P.M. SL. I DATE 14/12/22 I SCALE 1500 0 AT I DRWG. P21-1102\_0F SHEET NO.\_\_ REV. C I CLIENT. CROSS KEY HOMES





| ROPOSEI | DACCESS           |       |