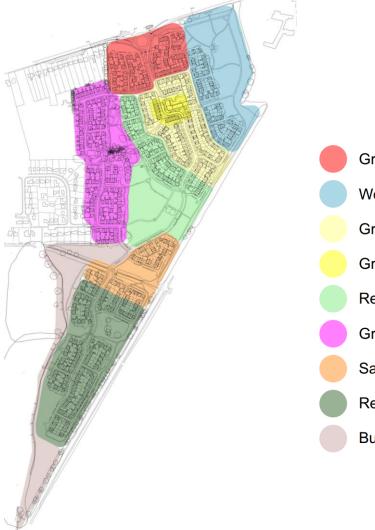

**Grimston Road Character Area** 

West Norfolk

**Wootton Rise Character Area** 

Slide No

32