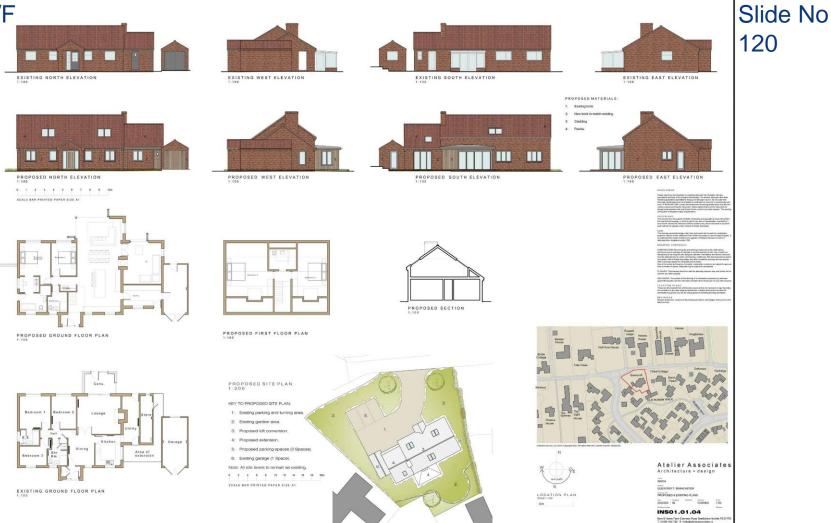

S)

WHETSTONE WAY, OUTWELL - ILLUSTRATIVE LAYOUT Pegasus

Borough Council of King's Lynn & West Norfolk

PLANNING I DESIGN I ENVIRONMENT I ECONOMICS I HERITAGE I WWW.PEGASUSGROUP.CO.UK I TEAM/DRAWN BY ES/AB I APPROVED BY P.M. SL. I DATE 14/12/22 I SCALE 1500 0 AT I DRWG. P21-1102\_0F SHEET NO.\_\_ REV. C I CLIENT. CROSS KEY HOMES





| ROPOSEI | DACCESS           |       |          |
|---------|-------------------|-------|----------|
| 1145    | SMCE ZZ           | ZZ Di |          |
| p PSS   | fee<br>17.05.2022 | 1:200 | AI       |
| STIR    |                   |       | S2<br>RD |



Slide No 116

View towards rear of site from access point to the field

EBRedes far un



Slide No 117

View along side/NE boundary of site from access to the field





### 23/00384/F



#### 23/00384/F



King's Lynn & West Norfolk

Borough Council of





estate's central road- Branodunum













Slide No 128



129



























Borough Council of King's Lynn & West Norfolk



DO NOT SCALE FROM THIS DRAWING AND CHECK ALL DIMENSIONS ON SITE THIS DRAWING IS TO BE READ IN CONJUNCTION WITH ALL OTHER RELEVANT INFORMATION FROM OTHER CONSULTANTS



| REV | DATE        | NOTES                                         |  |
|-----|-------------|-----------------------------------------------|--|
| P1  | August 2019 | Planning Issue                                |  |
| P2  | Sept 2020   | Variation of conditions                       |  |
| P3  | Mar 2022    | Non-material amendment: window added          |  |
| P4  | August 2022 | Minor amendment: window added                 |