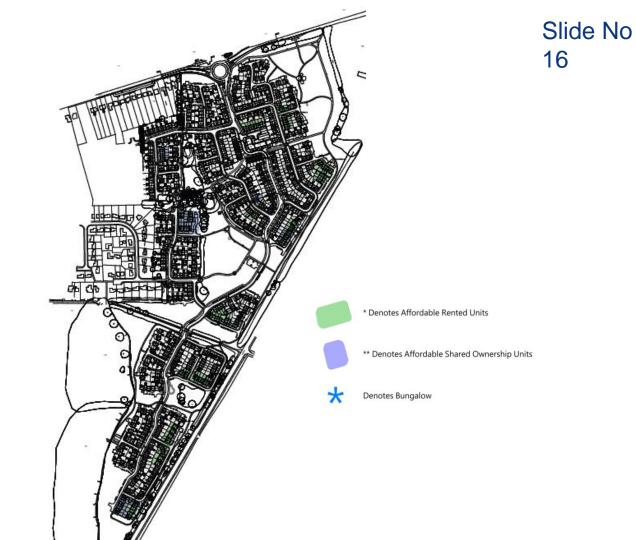

#### Slide No 10 ALLOTMENTS Will start with 450mm depth topsoil and fed with green manure ROUTES FOR CYCLISTS AND PEDESTRIANS PROPOSED PEDESTRIAN AND CYCLIST ACCESS CROSSING POINT FINGERPOSTS A. LAP - Local Area for Play B. LEAP(L) - Local Equipped Area for Play C. NEAP(N) - Neighbourhood Equipped Area for Play INFORMATION BOARDS **PROPOSED SWALES / CULVERTS** ACCESS INTO REFFLEY WOODS BRIDGES/CULVERTED ROUTES PROPOSED BALANCING PONDS/DRY

BRONZE AGE BARROW

#### Slide No 11 ALLOTMENTS Will start with 450mm depth topsoil and fed with green manure ROUTES FOR CYCLISTS AND PEDESTRIANS PROPOSED PEDESTRIAN AND CYCLIST ACCESS CROSSING POINT FINGERPOSTS A. LAP - Local Area for Play B. LEAP(L) - Local Equipped Area for Play C. NEAP(N) - Neighbourhood Equipped Area for Play INFORMATION BOARDS **PROPOSED SWALES / CULVERTS** ACCESS INTO REFFLEY WOODS

PROPOSED BALANCING PONDS/DRY **RETENTION BASINS** 

BRONZE AGE BARROW