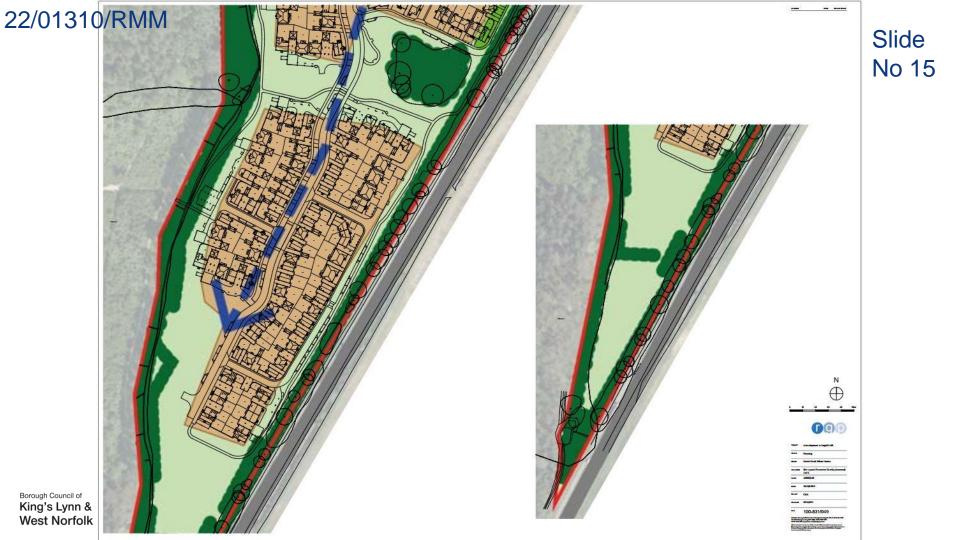

#### Slide No 10 ALLOTMENTS Will start with 450mm depth topsoil and fed with green manure ROUTES FOR CYCLISTS AND PEDESTRIANS PROPOSED PEDESTRIAN AND CYCLIST ACCESS CROSSING POINT FINGERPOSTS A. LAP - Local Area for Play B. LEAP(L) - Local Equipped Area for Play C. NEAP(N) - Neighbourhood Equipped Area for Play INFORMATION BOARDS **PROPOSED SWALES / CULVERTS** ACCESS INTO REFFLEY WOODS BRIDGES/CULVERTED ROUTES PROPOSED BALANCING PONDS/DRY

BRONZE AGE BARROW