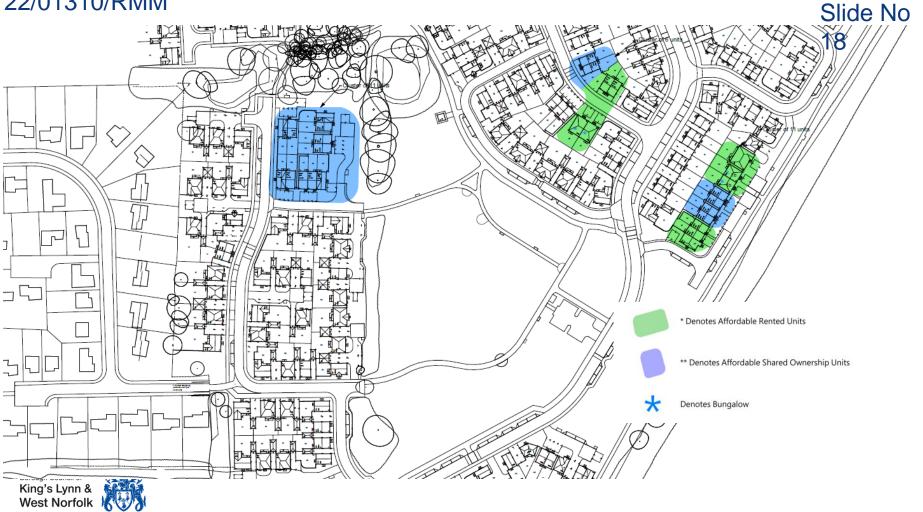

CYCLIST ACCESS CROSSING POINT FINGERPOSTS A. LAP - Local Area for Play B. LEAP(L) - Local Equipped Area for Play C. NEAP(N) - Neighbourhood Equipped Area for Play INFORMATION BOARDS **PROPOSED SWALES / CULVERTS** ACCESS INTO REFFLEY WOODS BRIDGES/CULVERTED ROUTES PROPOSED BALANCING PONDS/DRY



BRONZE AGE BARROW





#### Slide No 11 ALLOTMENTS Will start with 450mm depth topsoil and fed with green manure ROUTES FOR CYCLISTS AND PEDESTRIANS PROPOSED PEDESTRIAN AND CYCLIST ACCESS CROSSING POINT FINGERPOSTS A. LAP - Local Area for Play B. LEAP(L) - Local Equipped Area for Play C. NEAP(N) - Neighbourhood Equipped Area for Play INFORMATION BOARDS **PROPOSED SWALES / CULVERTS** ACCESS INTO REFFLEY WOODS





PROPOSED BALANCING PONDS/DRY **RETENTION BASINS** 

BRONZE AGE BARROW































### Slide No 22 **Materials Key** Red pantile Red flat tile Grey flat tile Red multi brick Solid red brick Gault brick Orange brick Carrstone elevation Render elevation first floor elevation

∟ 」 Black HardiePlank first floor elevation



| Materials Key |                                         |  |  |  |  |  |
|---------------|-----------------------------------------|--|--|--|--|--|
|               | Red pantile                             |  |  |  |  |  |
|               | Red flat tile                           |  |  |  |  |  |
|               | Grey flat tile                          |  |  |  |  |  |
|               | Red multi brick                         |  |  |  |  |  |
|               | Solid red brick                         |  |  |  |  |  |
|               | Gaul