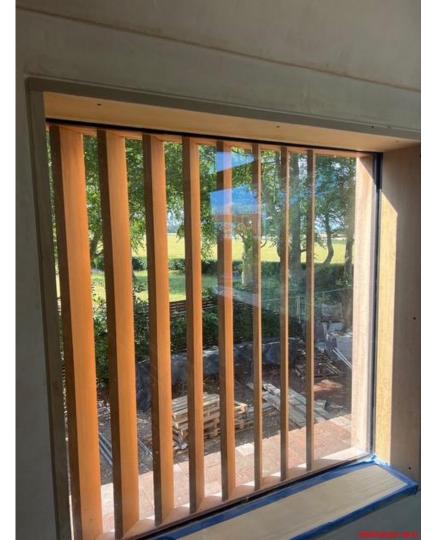

| REV | DATE        | NOTES                                         |  |
|-----|-------------|-----------------------------------------------|--|
| P1  | August 2019 | Planning Issue                                |  |
| P2  | Sept 2020   | Variation of conditions                       |  |
| P3  | Mar 2022    | Non-material amendment: window added          |  |
| P4  | August 2022 | Minor amendment: window added                 |  |
| P5  | Nov 2022    | Angled fins added to proposed window          |  |
| P6  | Nov 2022    | Position of proposed window corrected         |  |
| P7  | Dec 2022    | Proposed additional window omitted            |  |
| P8  | July 2023   | Proposed additional window with privacy slats |  |