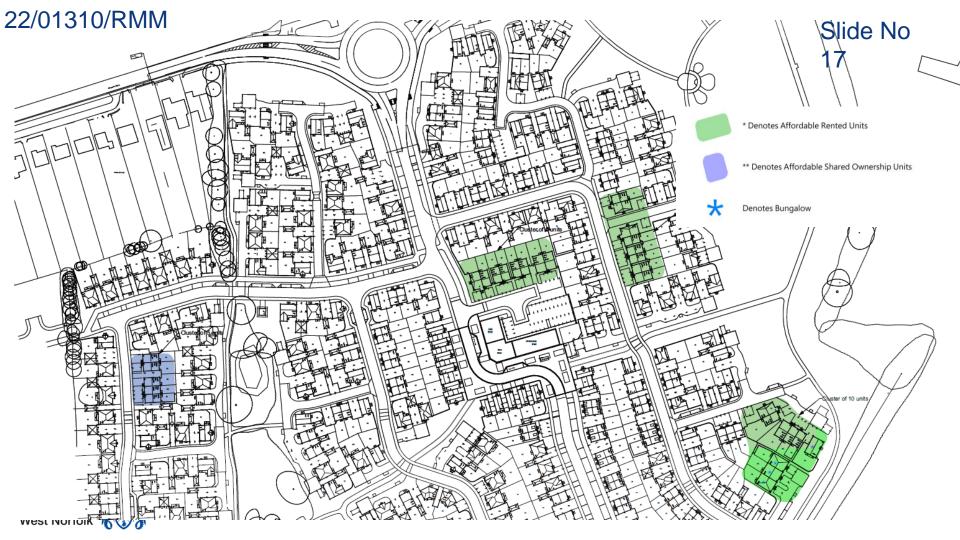

D CYCLIST ACCESS CROSSING POINT FINGERPOSTS A. LAP - Local Area for Play B. LEAP(L) - Local Equipped Area for Play C. NEAP(N) - Neighbourhood Equipped Area for Play INFORMATION BOARDS **PROPOSED SWALES / CULVERTS** ACCESS INTO REFFLEY WOODS BRIDGES/CULVERTED ROUTES PROPOSED BALANCING PONDS/DRY



BRONZE AGE BARROW





#### Slide No 11 ALLOTMENTS Will start with 450mm depth topsoil and fed with green manure ROUTES FOR CYCLISTS AND PEDESTRIANS PROPOSED PEDESTRIAN AND CYCLIST ACCESS CROSSING POINT FINGERPOSTS A. LAP - Local Area for Play B. LEAP(L) - Local Equipped Area for Play C. NEAP(N) - Neighbourhood Equipped Area for Play INFORMATION BOARDS **PROPOSED SWALES / CULVERTS** ACCESS INTO REFFLEY WOODS





PROPOSED BALANCING PONDS/DRY **RETENTION BASINS** 

BRONZE AGE BARROW































### Slide No 22 **Materials Key** Red pantile Red flat tile Grey flat tile Red multi brick Solid red brick Gault brick Orange brick Carrstone elevation Render elevation first floor elevation

∟ 」 Black HardiePlank first floor elevation



| Materials Key |                                         |  |  |  |  |  |
|---------------|-----------------------------------------|--|--|--|--|--|
|               | Red pantile                             |  |  |  |  |  |
|               | Red flat tile                           |  |  |  |  |  |
|               | Grey flat tile                          |  |  |  |  |  |
|               | Red multi brick                         |  |  |  |  |  |
|               | Solid red brick                         |  |  |  |  |  |
|               | Ga