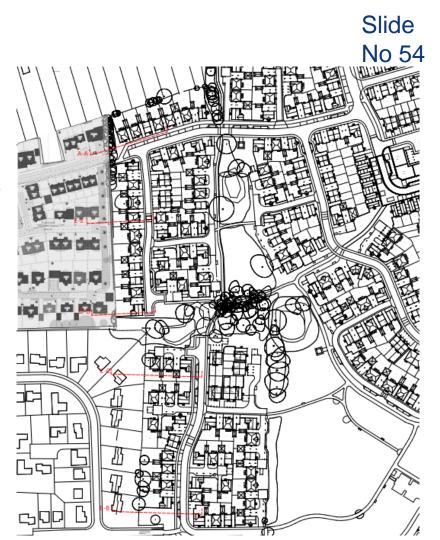

#### Slide No 10 ALLOTMENTS Will start with 450mm depth topsoil and fed with green manure ROUTES FOR CYCLISTS AND PEDESTRIANS PROPOSED PEDESTRIAN AND CYCLIST ACCESS CROSSING POINT FINGERPOSTS A. LAP - Local Area for Play B. LEAP(L) - Local Equipped Area for Play C. NEAP(N) - Neighbourhood Equipped Area for Play INFORMATION BOARDS **PROPOSED SWALES / CULVERTS** ACCESS INTO REFFLEY WOODS BRIDGES/CULVERTED ROUTES PROPOSED BALANCING PONDS/DRY

BRONZE AGE BARROW

#### Slide No 11 ALLOTMENTS Will start with 450mm depth topsoil and fed with green manure ROUTES FOR CYCLISTS AND PEDESTRIANS PROPOSED PEDESTRIAN AND CYCLIST ACCESS CROSSING POINT FINGERPOSTS A. LAP - Local Area for Play B. LEAP(L) - Local Equipped Area for Play C. NEAP(N) - Neighbourhood Equipped Area for Play INFORMATION BOARDS **PROPOSED SWALES / CULVERTS** ACCESS INTO REFFLEY WOODS

PROPOSED BALANCING PONDS/DRY **RETENTION BASINS** 

BRONZE AGE BARROW