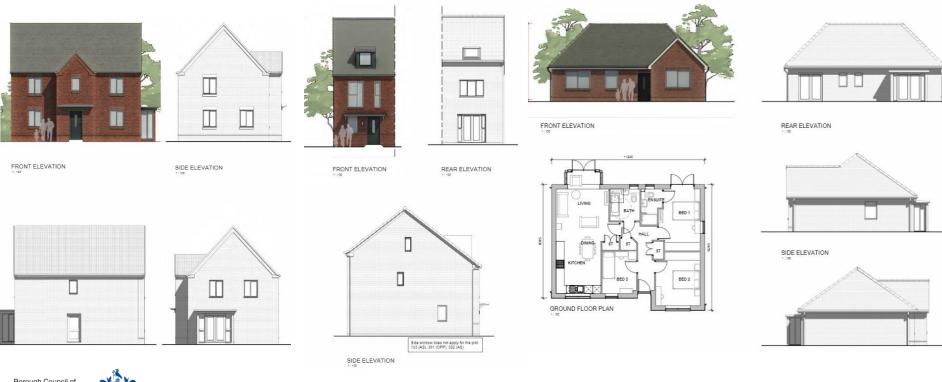

# **Grimston Road Character Area**

| FRONT ELEVATION | SIDE ELEVATION | FRONT ELEVATION | FONT ELEVATION |  |
|-----------------|----------------|-----------------|----------------|--|
|                 |                |                 |                |  |

**Grimston Road Character Area** 

West Norfolk

**Wootton Rise Character Area** 

Slide No

32

## **Wootton Rise Character Area**

FRONT ELEVATION

REAR ELEVATION

П

П

Slide No

33

FRONT ELEVATION